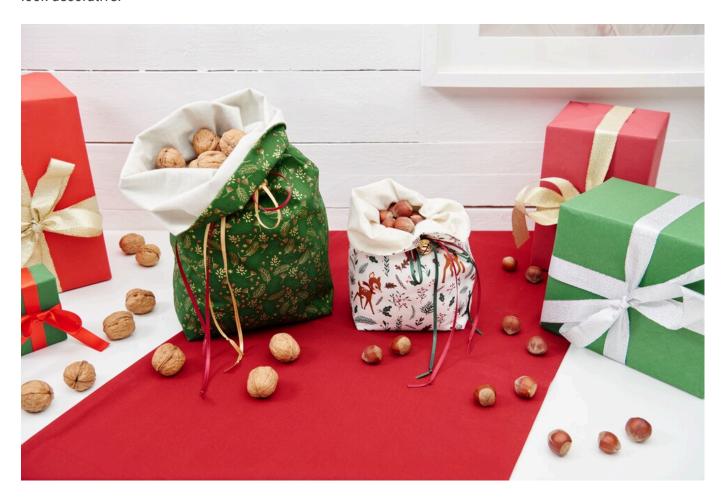

# Sewing Gift Bags

**Instructions No. 2891** 

Difficulty: Beginner

Working time: 2 Hours 30 Minutes

Do you want to wrap your gifts creatively or are you still looking for a nice storage idea for your nuts? Then the **Christmas sacks** are just the thing. They are easy to sew and can be used after unwrapping the gift and look decorative.

The fabric can now be turned over. Close the turning opening by hand or close it with the sewing machine.

Finally, fill the bags and close them with the satin ribbons. Decorated with jingles, they look even more Christmassy and beautiful.