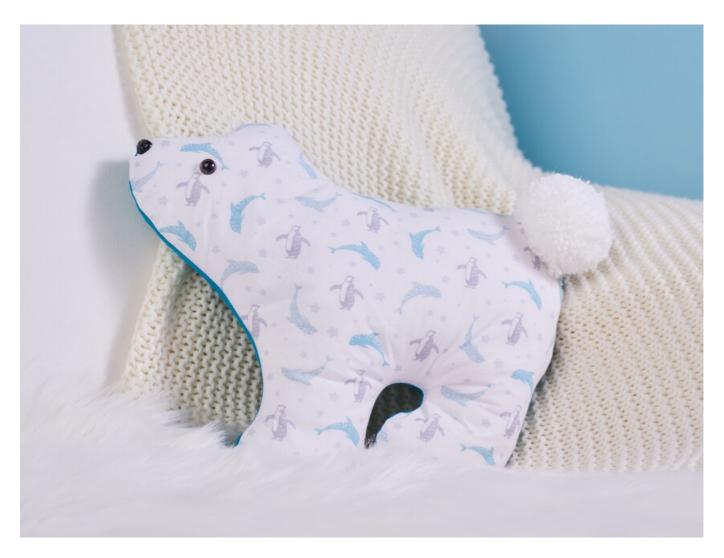

## Sew Polar Bear Cushion

Instructions No. 2357

JJJJ Difficulty: Beginner

O Working time: 2 Hours

Give this **cute polar bear cushion** a new home. This sewing project is also suitable for **beginners** and is easy to make. Both young and old will be delighted with this new inhabitant of the house. The cute polar bear feels at home in the children's room as well as on the sofa in the living room.

Now turn the cushion over, iron it if necessary and fill it. Sew up the opening by hand. Then wind and sew on a pompom using the pompom maker set. You will find detailed instructions on/in the packaging.