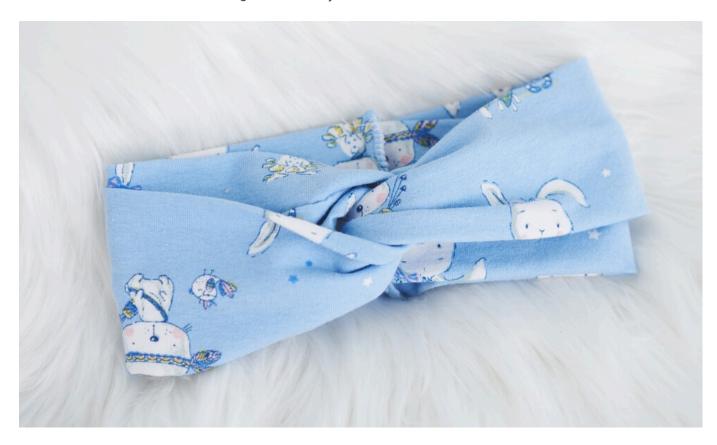

# Sew hairband

#### **Instructions No. 2015**

Difficulty: Advanced

Working time: 1 hour

This super cute hairband **can** be made from very little Jersey fabric and is quickly sewn - even for beginners. Whether as a great **gift** for a new earthling or for your own child - this hairband does not look cute, only but can also be sewn from the matching fabric for any outfit.

### This is how the hair band is sewn:

In our instructions we sew a headband for a head circumference of **about** 44 cm. For this you need 2 rectangles only of 44 x 14 cm each. Draw Jersey fabric. them on the fabric and cut them out