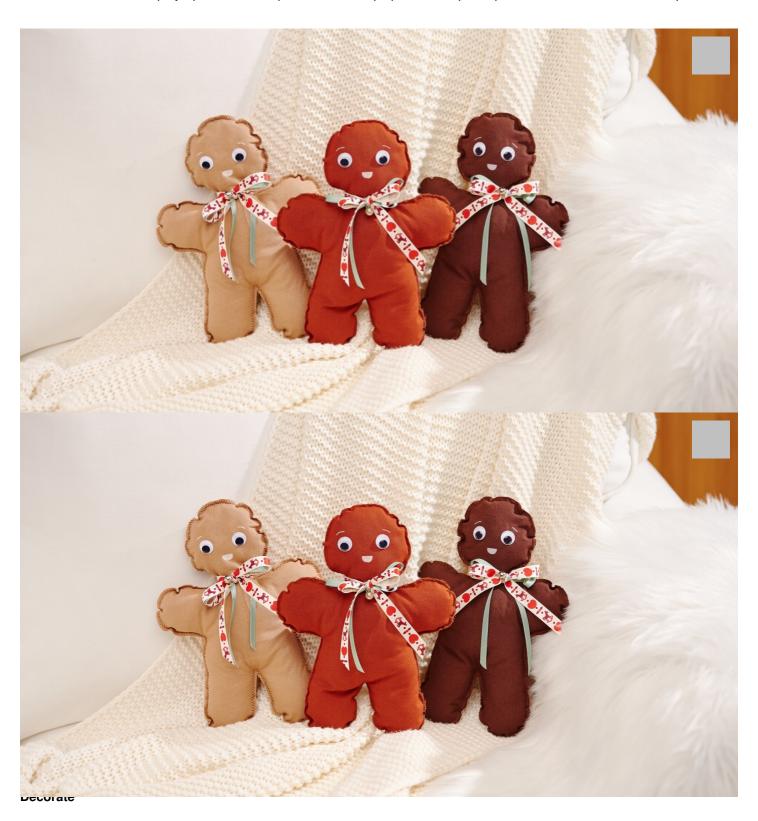

## Sew gingerbread men

Instructions No. 3120

Difficulty: Advanced

Working time: 2 Hours

**Noël** approche à grand pas et décorer sa maison pour l'occasion est tellement plaisant surtout quand il s'agit d**créations faites maison**... Mais mieux vaut s'y prendre un peu à l'avance. Misez sur cette idée couture de bonshommes pain d'épice en tissu! C'est un beau projet pour les fêtes que nous vous expliquons ici en pas-à-pas. C'est très facile et assez rapide!

Finally, add some festive glamour! Decorate your gingerbread man with ribbon and a small jingles. You can either tie the jingles together with the ribbons or attach them separately with yarn.

And your enchanting gingerbread man is ready! This handmade decoration will attract everyone's attention and is guaranteed to bring a Christmassy atmosphere into your home.