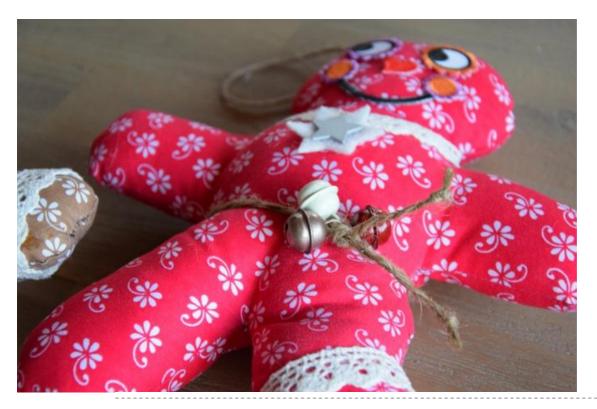

#### Step 6: Decorate to Your Liking

Now you can decorate your gingerbread man as you like. If you don't feel like sewing the decorations, you can use fabric glue.

Dear sewer, as fabrics are seasonal goods and we always want to have trendy fabrics in stock for you, it can happen that the sewn fabric is no longer in our range.