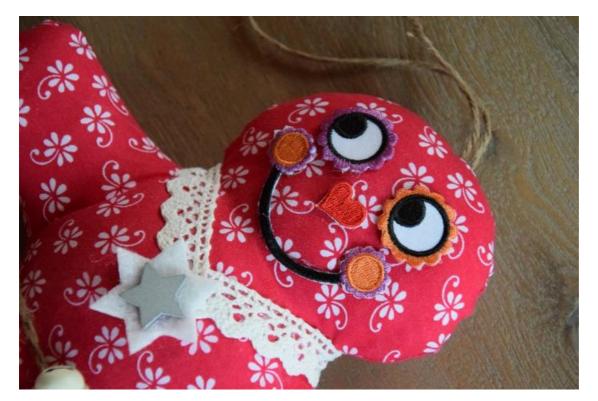

#### Step 6: Decorate to Your Liking

Now you can decorate your gingerbread man as you like. If you don't feel like sewing the decorations, you can use fabric glue.

Dear sewer, as fabrics are seasonal goods and we always want to have trendy fabrics in stock for you, it can happen that the sewn fabric is no longer in our range.