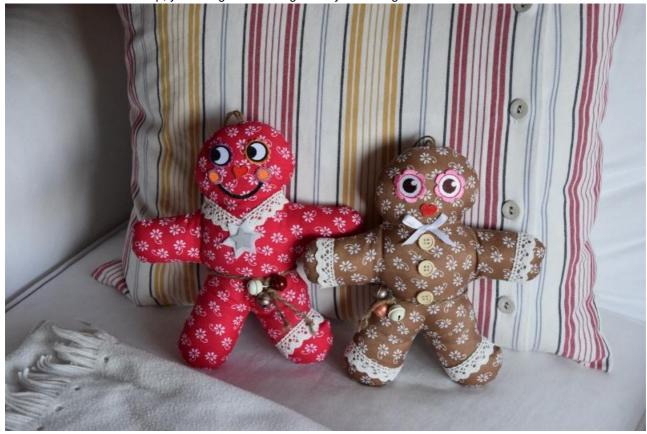

### **Enchanting Fabric Gingerbread Men Sewing: Your DIY Project for the Advent Season**

Are you looking for an enchanting DIY decoration for the Advent season? Then these cute gingerbread men are just what you need! They are easy to sew and perfect for decorating wreaths, Christmas trees, or gifts. With our guide and matching materials from our webshop, you can get started right away. Let's begin!

#### Step 6: Decorate to Your Liking

Now you can decorate your gingerbread man as you like. If you don't feel like sewing the decorations, you can use fabric glue.

Dear sewer, as fabrics are seasonal goods and we always want to have trendy fabrics in stock for you, it can happen that the sewn fabric is no longer in our range.