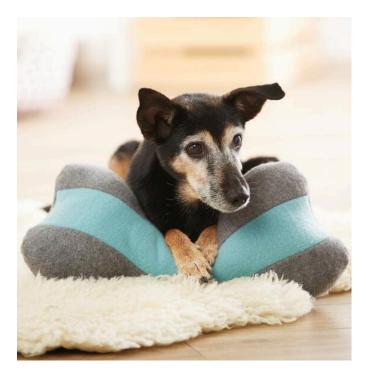

## Sew Bone Pillows for Your Dog

**Instructions No. 1702** 

Difficulty: Beginner

Working time: 45 Minutes

Make your **dog** happy and sew a cuddly **cushion** for your darling. Your dog can use this both at home and on the road. Our dog pillow looks like a bone and is a cuddly resting place for your dog.

In our example we have sewn the middle strip in a different colour for the front part. Transfer the pattern to your chosen fabric and cut out the three strips with seam allowance. Here you can of course also make all three strips in a different colour or cut the back twice to get a plain coloured cushion. The back part can also be coloured, of course. You can sew it just as you like.

For the three-strip version, first place two strips right sides together and sew them together. Next, place the third strip right sides together on the piece of fabric and sew them together. Now you should have two pieces of fabric that are shaped like a bone. (front part and back part)

Place the two pieces of bone material on top of each other, pin them together and sew them together. Leave an opening for turning. If necessary, shorten the seam allowances to about 0.5 cm after sewing together. Now turn the cushion and fill it with **cotton wool** 