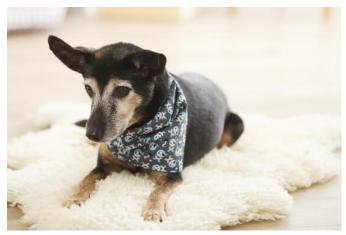

Now close the opening by sewing close to the edge or close it by hand with a magic seam.

Ready is the sweet cushion for your dog.

Are you still looking for more sewing instructions for your darlings? How about a scarf for your dog or toy mice for your cat. Both sewing instructions are very easy to follow and also suitable for sewing beginners.

**Dog scarf** 

**Toys for dog & cat** 

Dear sewer, as fabrics are seasonal goods and we always want to have trendy fabrics in stock for you, it can happen that the sewn fabric is no longer in our range.