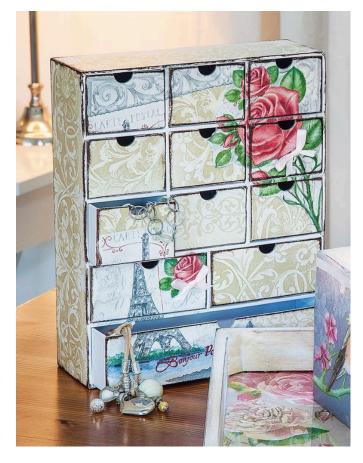

## **Instructions No. 952**

This pretty chest of drawers in its romantic look brings the Parisian flair to your home. With the playful designs and the small highlights at the Parisian landmark, this drawer cabinet becomes an indispensable living accessory.

## It's as simple as that:

Cut out the desired motifs from Napkins , place the printed layer on the drawer box and stick it on with Napkin varnish .

After drying, cut out the spaces between them with a scalpel.

Make small loops from Satin ribbon and glue them onto the drawers with hot glue.

Fix the mini rhinestones on the Eiffel Tower.

To accentuate the edges, wipe gently over them with the lnk Pads .

Complete your decoration with the matching tray, to be found at: instruction954 and the candle, to be found at: instruction953.