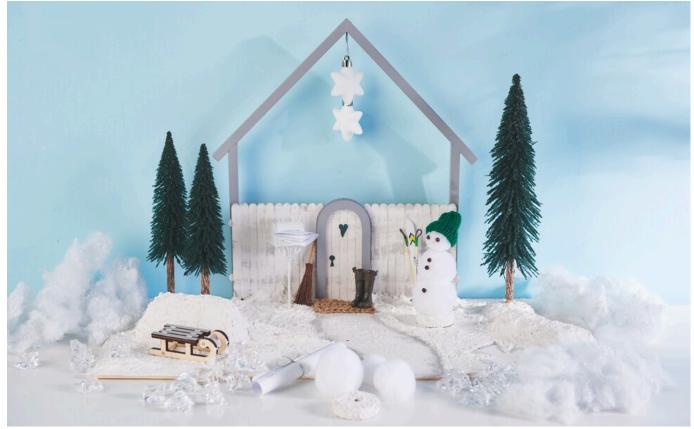

## Secret Santa story part 3 - Tomte builds a snowman

### **Instructions No. 2311**

Difficulty: Beginner

Working time: 7 Hours

Oh, what has Tomte prepared out there in the cold? A snowman construction plan and the appropriate materials are ready and waiting. Your child can build a little snowman together with you using Tomte's instructions and thus complete the wintry scene. Great fun for young and old.

#### Build a house:

1. mitre-saw two pieces of 18 cm and two pieces of 21 cm from a square strip and assemble them into a house using craft glue.

- 2. paint the house with grey craft paint and let it dry completely.
- 3. glue together 2 x 11 wooden spatulas each with two spatulas running across to form walls.
- 4. Paint the walls with white craft paint and add some accents with grey paint when dry.

5. paint the miniature door with white and grey craft paint and let it dry.

6. Now glue the coloured walls and the miniature door to the finished house.

7. Glue the finished façade onto a plywood board. For more stability, glue an additional piece of square strip behind the house.

Create a winter scene

1. prime the plywood with white craft paint and, when dry, create the scene with decorative snow. For small hills, cut some polystyrene into large shapes and work over them with the snow.

2. While the snow is still wet, work trees and other miniatures into the snow. Press small tracks into the snow with the decorative sledge and then position them in the snow landscape. Use the decorative snow to create a small snow angel on the plywood.

#### Make a snowman:

1. finish making one snowman.

2. For another snowman, pack the materials in a small box and add the printed snowman construction plan.

In the last part of our Secret Santa story, Tomte celebrates Christmas. Learn how to make a cosy scene with a fir tree and other Christmas decorations in <u>tutorial 2312</u>.