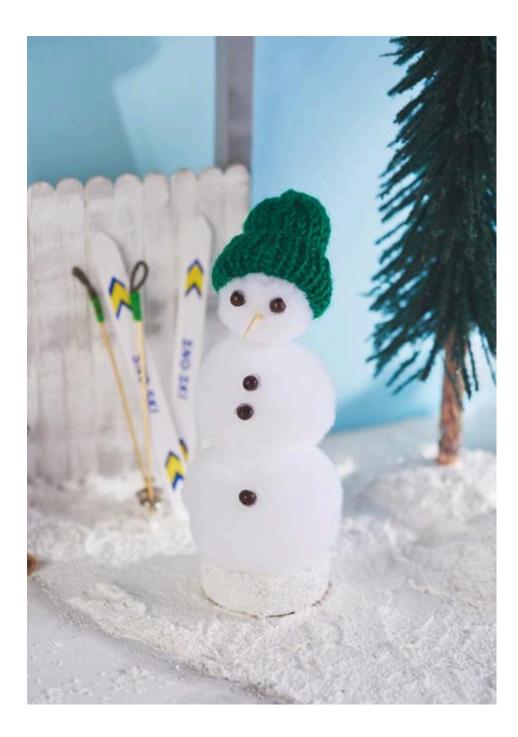

#### Make a snowman:

1. finish making one snowman.

2. For another snowman, pack the materials in a small box and add the printed snowman construction plan.

In the last part of our Secret Santa story, Tomte celebrates Christmas. Learn how to make a cosy scene with a fir tree and other Christmas decorations in <u>tutorial 2312</u>.