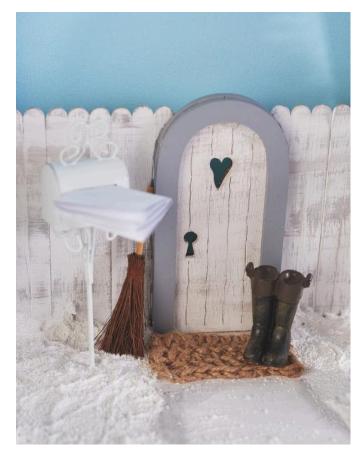

5. paint the miniature door with white and grey craft paint and let it dry.

6. Now glue the coloured walls and the miniature door to the finished house.

7. Glue the finished façade onto a plywood board. For more stability, glue an additional piece of square strip behind the house.

### **Crochet a door mat from jute string:**

Cast on 8 air stitches, 3 turn air stitches, then crochet two rows in double crochet.