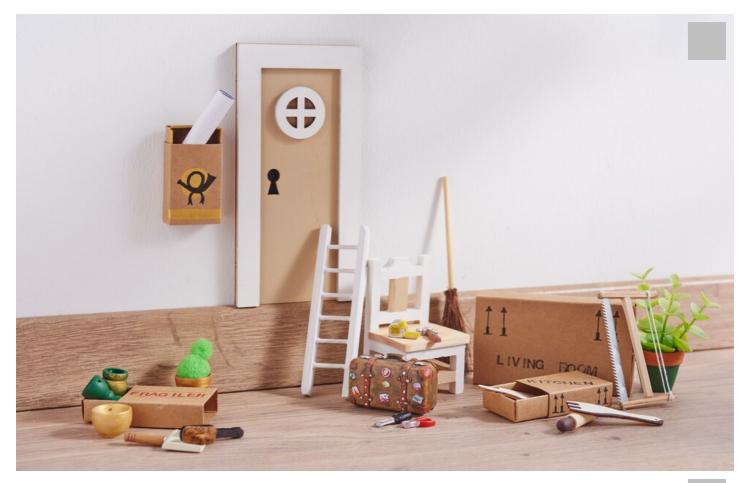

In our Secret Santa door story, little Tomte moves in. You can make beautiful decorations for your home and make your house even more magical! We have prepared a 4-part craft story for you to make yourself and your children very happy. Small hands-on activities are also included in our story series.

2,69 € 2,99 € Item details Quantity: 1

Add to shopping cart

New instructions Straight to your inbox every week

Register now Article information:

| Article number | Article name                             | Qty |
|----------------|------------------------------------------|-----|
| 13805          | Sticker "Stars gold"                     | 1   |
| 560078-69      | VBS Craft paint, 15 mlBeige              | 1   |
| 560078-56      | VBS Craft paint, 15 mlDark Green         | 1   |
| 560078-80      | VBS Craft paint, 15 mlWhite              | 1   |
| 560078-01      | VBS Craft paint, 15 mlGold               | 1   |
| 762410         | Pigma Micron case, set of 3              | 1   |
| 14751          | Ink Pads "Make 1"Cheerful Red            | 1   |
| 543415         | Stamp set "ABC & Numbers"                | 1   |
| 12527          | VBS Matchboxes "Kraft paper", 11 cm      | 1   |
| 12528          | VBS Matchboxes "Kraft paper", 5 cm       | 1   |
| 652551         | Pompoms "Colors & Sizes Mix", 100 pieces | 1   |
| 835435         | Miniatures Kitchen utensils              | 1   |
| 835534         | Miniature tool                           | 1   |
| 16162          | Miniature suitcase "Travel fund"         | 1   |
| 16158          | Miniature tools                          | 1   |
| 16156          | Miniature broom and shovel               | 1   |
| 16150          | Miniature broom                          | 1   |
| 571647-03      | Terracotta potsInside-Ø 3 cm, 10 pcs.    | 1   |
| 571647-02      | Terracotta potsInside-Ø 2 cm, 10 pcs.    | 1   |
| 16145          | Miniature wooden chair                   | 1   |
| 12414          | VBS Miniature ladder                     | 1   |