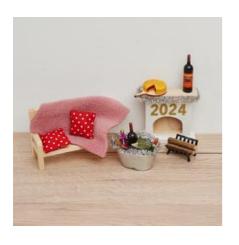

Paint the door, the fireplace and the kitchen shelf white to create a neutral background for the decoration.

Let your creativity run free and decorate the surfaces with chenille wire, stickers and miniatures as shown in the pictures. There are no limits to what you can do, so you can personalise everything.

More detailed pictures:

Finally, you can arrange and decorate the self-made miniatures on the surfaces as shown in the pictures or according to your own taste. Create a unique and festive atmosphere.