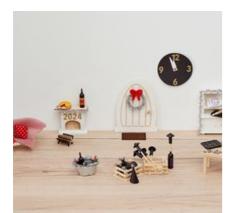

Paint the door, the fireplace and the kitchen shelf white to create a neutral background for the decoration.

Let your creativity run free and decorate the surfaces with chenille wire, stickers and miniatures as shown in the pictures. There are no limits to what you can do, so you can personalise everything.

More detailed pictures:

Finally, you can arrange and decorate the self-made miniatures on the surfaces as shown in the pictures or according to your own taste. Create a unique and festive atmosphere.