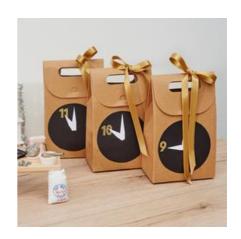

## The clock:

- 1. Cut out the circles and the hands.
- 2. Stick the hands and the number stickers on the circles.
- 3. Attach three of the clocks to the packaging and decorate them with a bow as you like.