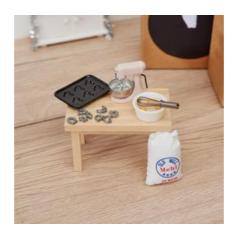

Paint the door, the fireplace and the kitchen shelf white to create a neutral background for the decoration.

Let your creativity run free and decorate the surfaces with chenille wire, stickers and miniatures as shown in the pictures. There are no limits to what you can do, so you can personalise everything.

More detailed pictures:

Finally, you can arrange and decorate the self-made miniatures on the surfaces as shown in the pictures or according to your own taste. Create a unique and festive atmosphere.