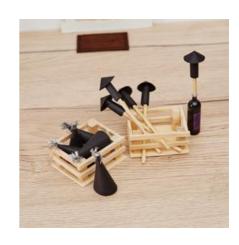

## Party hat:

- 1. Roll the cut out paper into a cone and glue the edge together to make the hat shape.
- 2. Cut a piece of silver chenille wire and stick it into the small opening at the top of the hat.
- $\ensuremath{\mathsf{3}}.$  Bend the wire once to secure it and your party hat is ready.

## New Year's Eve rocket:

- 1. Shorten the bamboo sticks to the desired length.
- 2. Stick the beginning of the paper strips onto the bamboo sticks and roll them up.
- 3. Tape the ends together to form a rocket.
- 4. Cut the small circle in half, roll it into a cone and glue it in place.
- 5. Stick the rocket onto the rolled up paper strips.