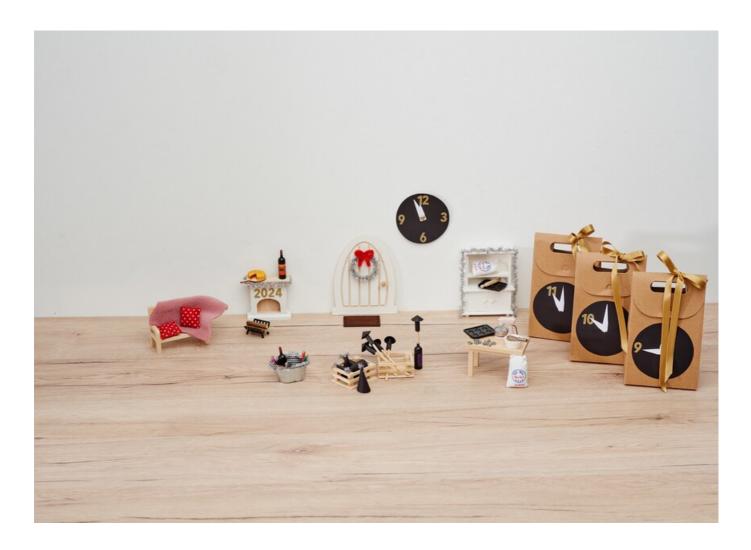

# Secret Santa Door Tomte celebrates New Year's Eve

Instructions No. 2886

JJJJJ Difficulty: Advanced

O Working time: 30 Minutes

With this craft idea, Tomte dives into the festive world of New Year's Eve. With a few miniatures, a little creativity and crafting joy, you can create a unique New Year's Eve picture in no time at all.

Paint the door, the fireplace and the kitchen shelf white to create a neutral background for the decoration.

Let your creativity run free and decorate the surfaces with chenille wire, stickers and miniatures as shown in the pictures. There are no limits to what you can do, so you can personalise everything.

More detailed pictures:

Finally, you can arrange and decorate the self-made miniatures on the surfaces as shown in the pictures or according to your own taste. Create a unique and festive atmosphere.