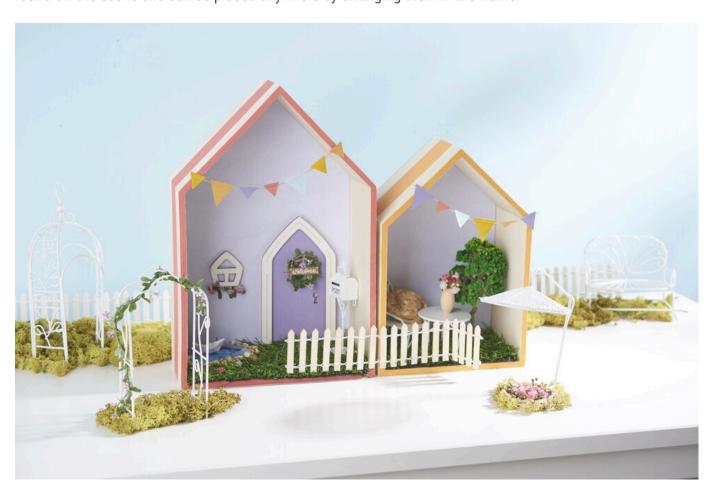

## Secret Santa Door on Wooden Shelf

**Instructions No. 2549** 

Difficulty: Advanced

Working time: 6 Hours

Create a beautiful **summery miniature world** - a perfect home for **fairies**, **elves and pixies**! Cute accessories round off the scene and can be placed anywhere by arranging them in the frame.

### This is how you design the beautiful miniature world:

Design the **houses** as you like with **craft paints**. Here, for example, the front visible edges were painted. In addition, mask a strip on the roof with masking tape, which was painted in the same colour in each case.

Choose a paper from the **scrapbook pad** and cut the sizes of the backs of the houses. Glue the inside to the back wall with craft glue.

Cut the grass mat and attach it with craft glue as well.

Paint the **door** and the **window**. In our example, we painted the windows and door frame in white, and the

door leaf in lavender. The door leaf is glued directly to the designed back wall of the big house with craft glue, as is the window. For a special depth effect, the door frame, on the other hand, is attached with 3D adhesive pads.

Colourfully paint the **pennant chain** and attach it to the houses.