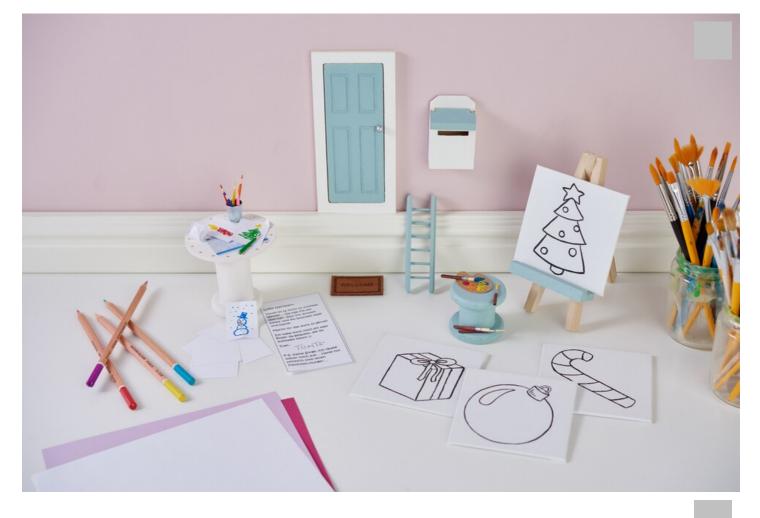

## Secret Santa Door Craft Scene

## Instructions No. 2666

Difficulty: Advanced

Working time: 8 Hours

But **Tomte** was very creative today. And he even left something for the children so that they can become little artists with pens and paint. The **templates** can be coloured in as desired. So grab your brushes or pens and let's get started!

## Article information:

| Article number | Article name                                   | Qty |
|----------------|------------------------------------------------|-----|
| 19248          | Secret Santa door set "Welcome"                | 1   |
| 695961-01      | VBS Wooden spool5 x 5,5 cm                     | 1   |
| 695961-02      | VBS Wooden spool8 x 5 cm                       | 1   |
| 659031         | VBS Base for baskets "Round"Ø 9 cm             | 1   |
| 800587         | VBS Mini decorative easel                      | 1   |
| 842426         | VBS Canvas board 10 x 10 cm, 5 pieces          | 1   |
| 610439         | VBS Bamboo wood spikes, 50 pieces              | 1   |
| 360326         | Thimble, Ø 15 mm                               | 1   |
| 18365          | Karin PIGMENT Decobrush CollectionBasic Colors | 1   |
| 18156          | VBS Craft glue No. 18285 ml                    | 1   |
| 861069-06      | Kraft paper-Block "Mixed", 3 x 20 sheetsDIN A6 | 1   |
| 970020         | VBS Side cutter                                | 1   |
| 10493          | VBS Craft paint, 50 mlsea Green                | 1   |
| 560085-80      | VBS Craft paint, 50 mlWhite                    | 1   |