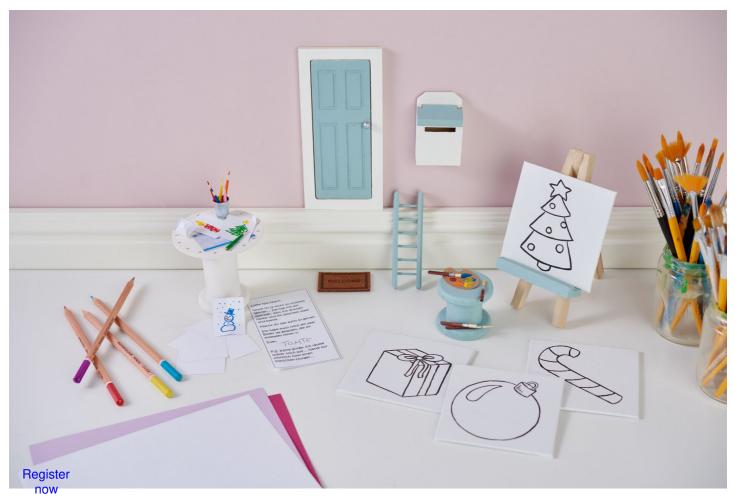

## Secret Santa Door Craft Scene

## Instructions No. 2666

Difficulty: Advanced

Working time: 8 Hours

But **Tomte** was very creative today. And he even left something for the children so that they can become little artists with pens and paint. The **templates** can be coloured in as desired. So grab your brushes or pens and let's get started!

## Article information:

| Article number | Article name                                   | Qty |
|----------------|------------------------------------------------|-----|
| 19248          | Secret Santa door set "Welcome"                | 1   |
| 695961-01      | VBS Wooden spool5 x 5,5 cm                     | 1   |
| 695961-02      | VBS Wooden spool8 x 5 cm                       | 1   |
| 659031         | VBS Base for baskets "Round"Ø 9 cm             | 1   |
| 800587         | VBS Mini decorative easel                      | 1   |
| 842426         | VBS Canvas board 10 x 10 cm, 5 pieces          | 1   |
| 610439         | VBS Bamboo wood spikes, 50 pieces              | 1   |
| 360326         | Thimble, Ø 15 mm                               | 1   |
| 18365          | Karin PIGMENT Decobrush CollectionBasic Colors | 1   |
| 18156          | VBS Craft glue No. 18285 ml                    | 1   |
| 861069-06      | Kraft paper-Block "Mixed", 3 x 20 sheetsDIN A6 | 1   |
| 970020         | VBS Side cutter                                | 1   |
| 10493          | VBS Craft paint, 50 mlsea Green                | 1   |
| 560085-80      | VBS Craft paint, 50 mlWhite                    | 1   |