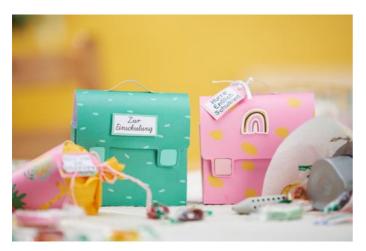

### School Satchel Gift Box:

Print out the **templates**, transfer them to the desired **paper** with graphite paper and cut them out. Fold the dotted lines with the ruler and folding leg to make the paper easier to fold. Glue together with a little craft glue.

For the shoulder straps (template B), cut two strips approx. 10 cm long and 1 cm wide. Fold in the ends, apply craft glue and glue to the back of the satchel.

For the **handle** at the top of the satchel (template C), cut a 5 cm long and 1 cm wide strip and glue it on with craft glue.

Stick on the Velcro dots. This allows the satchel to open and close.

For the **tags**, stamp the white back of the paper, stick it on a coloured paper (template D) and stick it on with satin ribbon or **3D adhesive pads**. Add a hole if necessary.

Cut out the **buckles** (template E), colour the edges with the**ink pad** if necessary and stick them on.