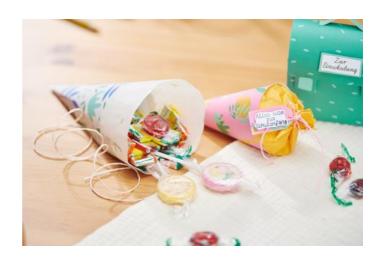

## Mini school bags as packaging:

Print out the **templates** and cut them out. Transfer the template for the school cone (A) to any paper and cut out. Fold and crease the glue tab

#### (dotted line).

Transfer the template for the closure onto a piece of **straw silk** and cut out. Stick it to the curve of the school cone with a little **craft glue**. When dry, apply glue to the glue flap and glue the school cone together. You can now fill it as you like and close it with a **ribbon** (e.g. satin ribbon or paper cord). If you like, attach a tag (template D) with a saying to the ribbon.