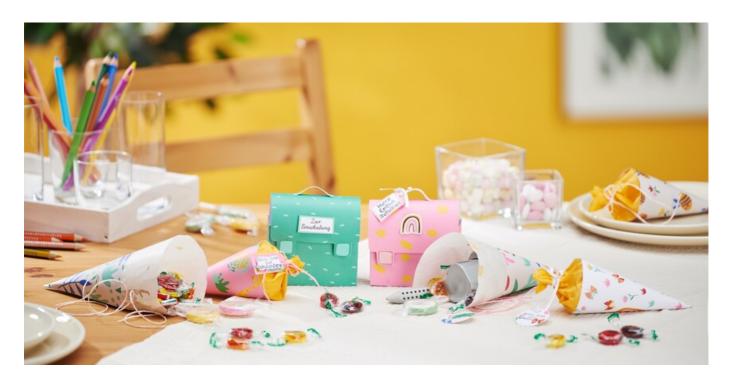

# School Enrolment Gift Wrapping

Instructions No. 2829

JJJJ Difficulty: Beginner

O Working time: 1 hour

Are you looking for a beautiful **gift wrapping** for the first day of school? We show you beautiful and simple possibilities here. The **mini school bags** and the small **school satchels** are made of paper and offer enough space to fill them with little things.

### School Satchel Gift Box:

Print out the **templates**, transfer them to the desired **paper** with graphite paper and cut them out. Fold the dotted lines with the ruler and folding leg to make the paper easier to fold. Glue together with a little craft glue.

## Mini school bags as packaging:

Print out the **templates** and cut them out. Transfer the template for the school cone (A) to any paper and cut out. Fold and crease the glue tab