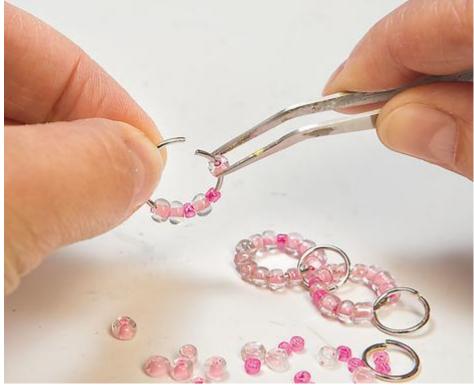

Making pearl rings

## Making pearl rings

Filling the prism pins

Filling the prism pins

Mesh latch as a decorative needle

Mesh latch as a decorative needle Article information:

| Article number | Article name                                            | Qty |
|----------------|---------------------------------------------------------|-----|
| 361033         | Mesh Hatch                                              | 1   |
| 634281-50      | Imitation leather strap, 3mm x 5mGreen                  | 3   |
| 671101-02      | Chain pins, with one eyelet, 100pcs., 32mmSilver-Plated | 1   |
| 671125-02      | Prism pins with plate, 100 pcs., 32 mmSilver-Plated     | 1   |
| 671132-02      | Prism pins with plate, 100 pcs., 45 mmSilver-Plated     | 1   |
| 670999-02      | Regulation chain, 5 pcsSilver-Plated                    | 1   |
| 648776         | Metal bead "Flower", 6 pieces                           | 1   |
| 578554         | Shell beads, colourful mix, 100 g                       | 1   |
| 670746         | VBS Key ring with snap hook                             | 1   |
| 970014         | VBS Assortment of pliers, set of 3                      | 1   |
| 711210         | VBS Key ring with lock                                  | 1   |
| 634281-39      | Imitation leather strap, 3mm x 5mPink                   | 1   |