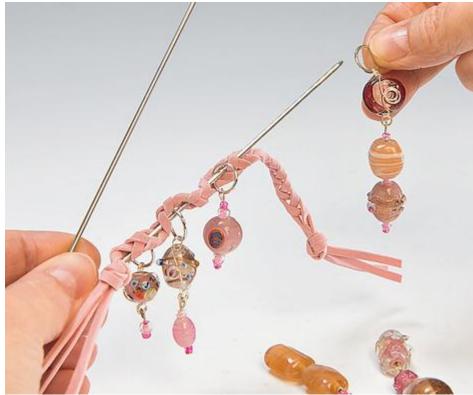

## Jewellery tinkering for the bag

Knot together three imitation leather straps about 30 cm long and braid them. Knot the ends in the desired length. Thread the Glass beads on prism pins, shorten them with the side cutter and bend an eyelet at the end. Add the wire

above the last Pearl bend it to the side at right angles and roll it up to the eye with the round nose pliers.

Bend up the metal rings, thread on the rocailles and close the rings again. Combine the different jewellery elements, Glass beads etc. and connect them with eyelets or small rings

Thread the braided Ribbon on the stitch repeater and insert the decorative elements in between. slide the Ribbon and pendant onto the closed side of the mesh hanger. Design small flowers from imitation leather tape and fix them with super glue and sew on Glass beads on both sides.