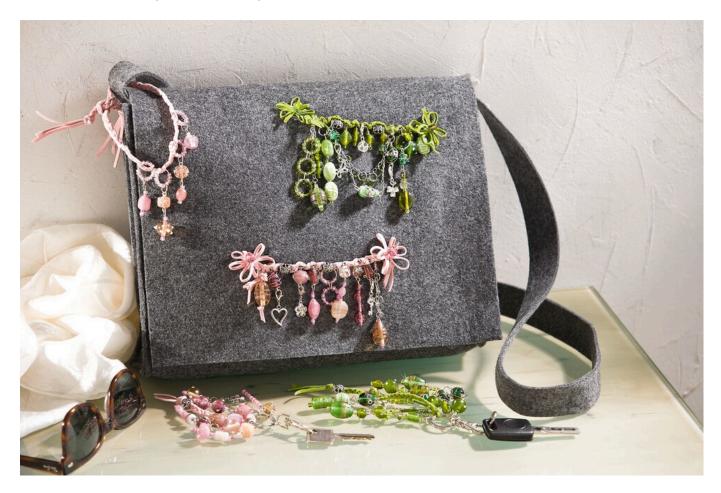

## Schmucknadeln und Accessoires mit Glasperlen und Charms

## **Instructions No. 360**

Colourful Glass beads tone in tone combinations are totally hip and incredibly versatile. Threaded onto large stitched lobsters as a decoration for your bag or scarf, as a summery or lavishly Bracelet decorated key ring, the rule here is: All is permitted, what pleases.

## Jewellery tinkering for the bag

Knot together three imitation leather straps about 30 cm long and braid them. Knot the ends in the desired length. Thread the Glass beads on prism pins, shorten them with the side cutter and bend an eyelet at the end. Add the wire