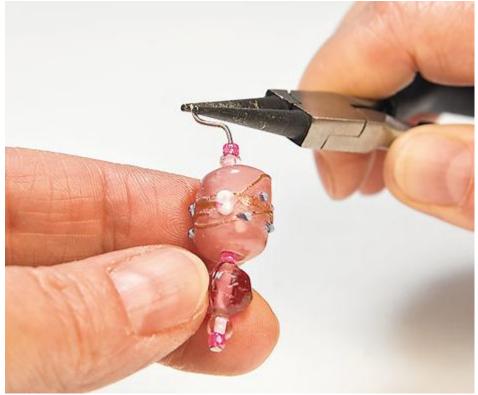

## Jewellery tinkering for the bag

Knot together three imitation leather straps about 30 cm long and braid them. Knot the ends in the desired length. Thread the Glass beads on prism pins, shorten them with the side cutter and bend an eyelet at the end. Add the wire

above the last Pearl bend it to the side at right angles and roll it up to the eye with the round nose pliers.

Bend up the metal rings, thread on the rocailles and close the rings again. Combine the different jewellery elements, Glass beads etc. and connect them with eyelets or small rings