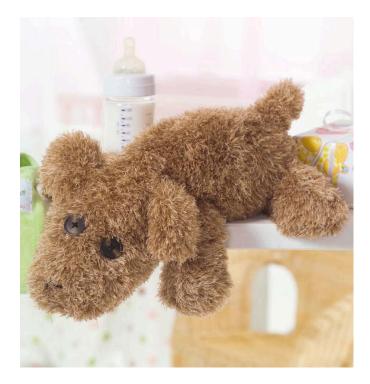

## Schachenmayr Strickidee Kuscheltier "Schnuffi"

**Instructions No. 1312** 

**The little cuddly dog is knitted soft with Baby wool Lenja soft.** This wool is saliva-proof and therefore perfect for all baby knitting ideas.