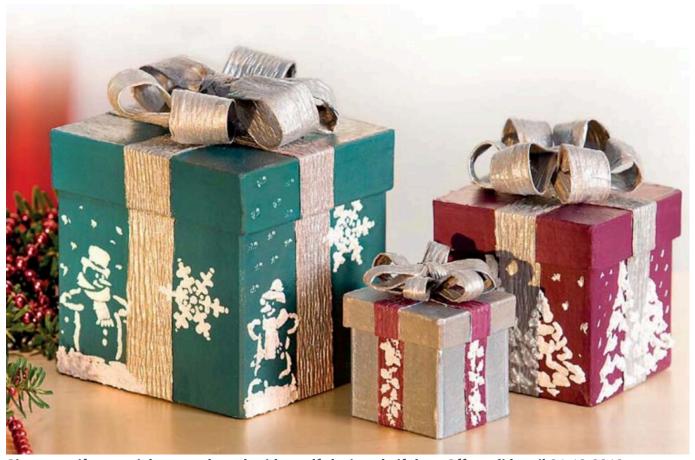

## Schablonierte Geschenkschachteln

**Instructions No. 148** 

Give your gift a special personal touch with a self-designed gift box. Offer valid until 31.12.2010.