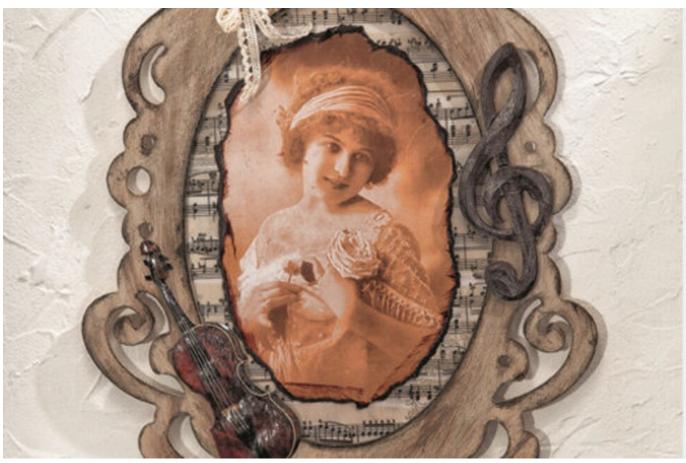

## **Instructions No. 656**

The nostalgic portrait of a woman is shown to its best advantage in the romantic setting. The background is also Vellum paper pasted and the frame itself is designed with a simple wipe technique.