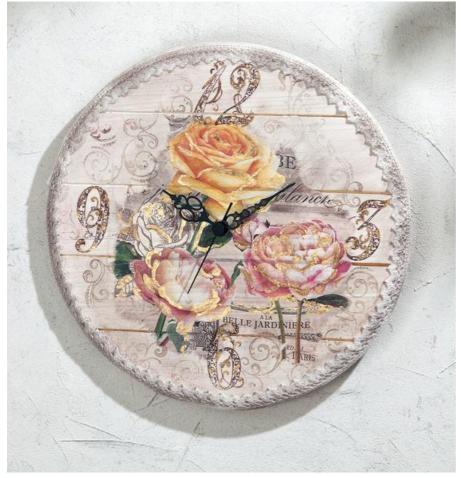

## Romantische Rosen-Uhr

## Instructions No. 607

The large rose motif on this pretty wall clock comes from a sheet of motif straw silk. The numbers are stamped on the clock and also the hands fit perfectly to the playful look.