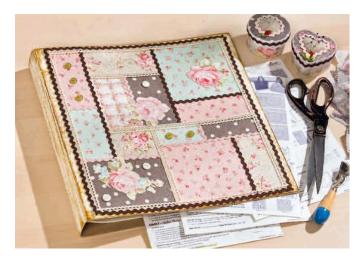

#### Working time: 45 Minutes

You can **see** from the outside of this large ring binder what has its place in it. In the sturdy ring binder inserts, however, you can not only your Pattern arrange, it is also wonderfully suited as a photo album or for a recipe collection. The cover is designed with different fabric cuts, which are simply glued on.

#### Here's how it works

At the beginning you **prime** the ring binder with white. After Handicraft paint. drying you accentuate the edges by wiping over them with the flat Ink Pads one.

Now cut the sand-coloured fabric a little smaller than the cover of the ring binder and make a **patchwork pattern** from the other fabrics. Iron the patchwork pattern onto the rough side of the iron-on fleece from , remove the protective paper and then iron it onto the large pattern

Spread a thin layer of wood glue on the cover of the ring binder and glue on the finished patchwork fabric. Paint well. Finally, stick on lace and zigzag tapes with tape-Ribbon . You can also fix single buttons and large fabric blossoms to make it look nice.