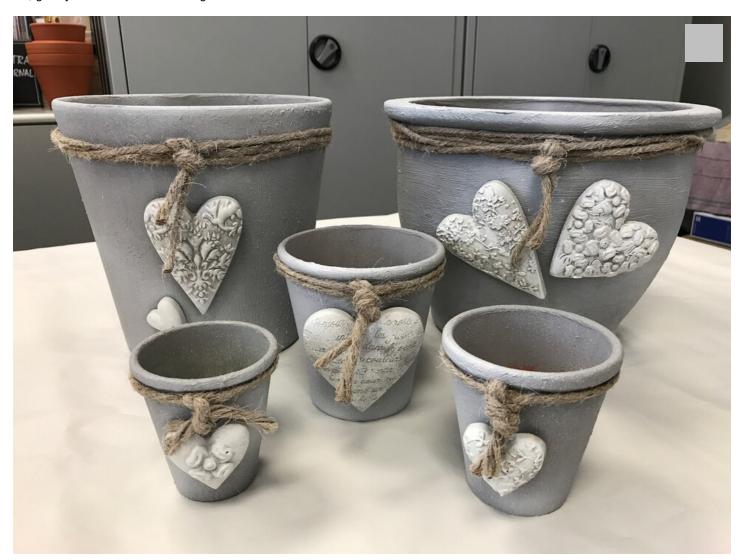

## Redesign terracotta pots with concrete colour

Instructions No. 3289

Difficulty: Beginner

Working time: 2 Hours

Would you like to give free rein to your creativity and add a touch of individual charm to your home at the same time? These step-by-step instructions will show you how to create unique decorations using your choice of watering cans and painted terracotta pots. Whether you opt for hearts, stars, flowers or other shapes - these stylish DIY projects are real eye-catchers. So, grab your materials and let's get started!

Step 5: Glue the Molds

Use the transparent Effect Glue to affix the molds to the terracotta pots. Apply some glue and position the molds where you desire. Then wrap the jute twine around the pots and make a knot or bow. Secure the end of the twine with glue as well. Allow everything to dry for up to 24 hours so the molds adhere firmly.

Now that you know the creative process for making individual molds and painted terracotta pots, you can start creating decorations that brighten up your home. Conveniently order the necessary materials from our online shop and get ready for your next creative project. Have fun crafting, and good luck!