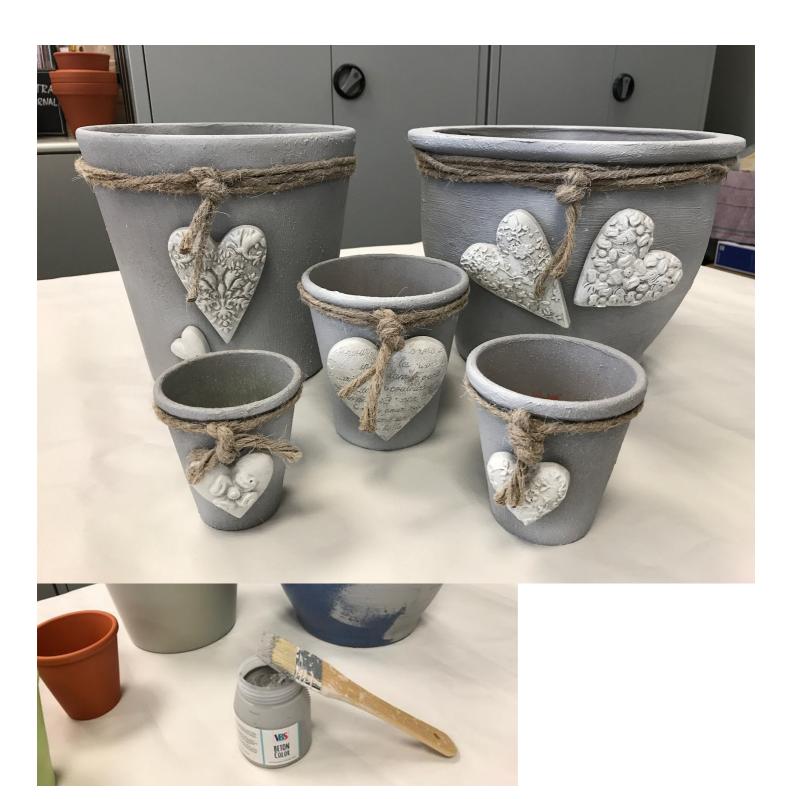

Step 5: Glue the Molds

Use the transparent Effect Glue to affix the molds to the terracotta pots. Apply some glue and position the molds where you desire. Then wrap the jute twine around the pots and make a knot or bow. Secure the end of the twine with glue as well. Allow everything to dry for up to 24 hours so the molds adhere firmly.

Now that you know the creative process for making individual molds and painted terracotta pots, you can start creating decorations that brighten up your home. Conveniently order the necessary materials from our online shop and get ready for your next creative project. Have fun crafting, and good luck!