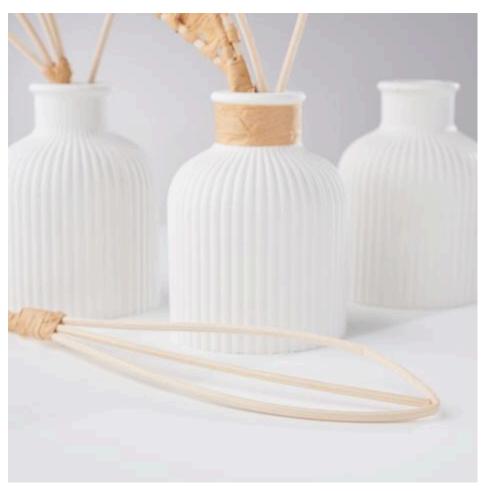

#### This is how you design the leaves:

The **decorative leaves** can be produced in any size.

Take a strand of **rattan cane** and place it in lukewarm water for about 5 minutes. This will make it pliable. Then double the strand and hold the ends together. You now have a leaf shape. Take another piece for the centre of the leaf. Leave this strand longer so you can use it as a stem. Cut off the others with the scissors. Now tie all 3 strands together with **raffia paper raffia**. Leave it to dry. The rattan cane will then be stable again.