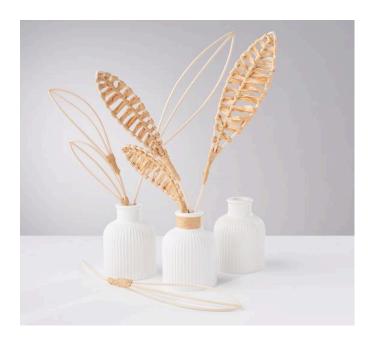

## Rattan cane + raffia leaves

**Instructions No. 3072** 

Difficulty: Beginner

Working time: 1 hour

**Natural materials** are currently indispensable in interiors! You can easily make these pretty **decorative leaves** from **raffia** and **rattan** cane yourself in the shape and size that suits you best. We explain step-by-step how to make these great eye-catchers in any vase.

At the end, tie the raffia around the three strands of cane several times so that they are no longer recognisable. Secure the end of the raffia with handicraft glue.

Place your decorative leaves in a container of your choice.