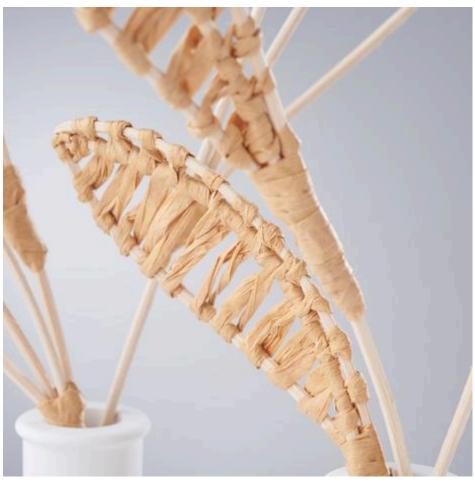

You can leave the leaves as they are or decorate them with more raffia. For example, you can design the leaf veins with raffia.

To do this, cut a piece of raffia about 2 metres long and knot it to the central piece of cane. Now start weaving: The raffia thread is tied alternately from one side to the other and under the rattan cane. To ensure that nothing slips, you can fix individual sections with handicraft glue.