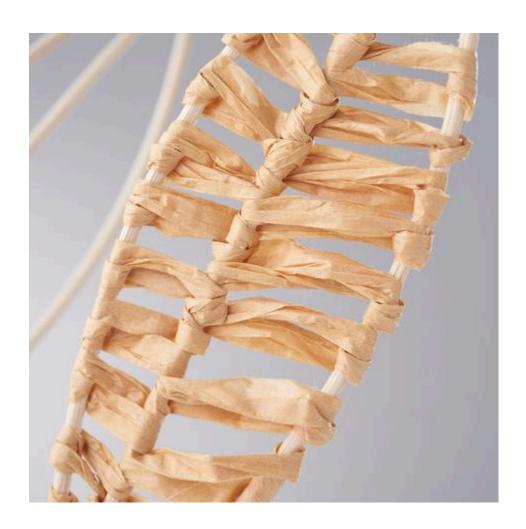

You can leave the leaves as they are or decorate them with more raffia. For example, you can design the leaf veins with raffia.

To do this, cut a piece of raffia about 2 metres long and knot it to the central piece of cane. Now start weaving: The raffia thread is tied alternately from one side to the other and under the rattan cane. To ensure that nothing slips, you can fix individual sections with handicraft glue.