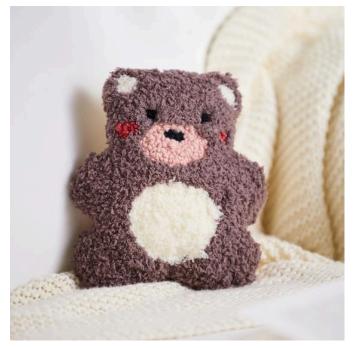

# Punch Needle Cushion Teddy

#### Working time: 45 Minutes

Punch Needle is the new stick hobby with an especially high fun factor! Learn here how to make the teddy cushion yourself.

#### Preparation

The teddy cushion measures approx. 20 x 17 cm. To reproduce it in exactly this size, download the motif template.

Transfer the motif to the monk fabric. Tighten the fabric and Embroidery hoop. pull the first wool thread into the punch needle

### Punch Needle Teddy Cushion

Punch Needle is like painting with needle and thread. Fill the individual color fields with the corresponding wool loops until you have a teddy bear motif area created completely with Punch Needle.

The fabric can now be cut to size with a seam allowance of approx. 2 cm, a corresponding counterpart of

the teddy bear motif becomes Cotton fabric the matching cushion back. To prevent the edges of the fabric from fraying, simply brush them with Textile glue .

The Punch Needle work and the Cotton fabric blank are sewn together by hand: the seam allowance is folded inwards in each case, for sewing it is best to use - this Embroidery twist is robust, and should the seam be visible through the Punch Needle work, it will not be noticed due to the fine embroidery thread. Before the pillow is finally closed, it is filled with filling cotton wool or cherry stones.