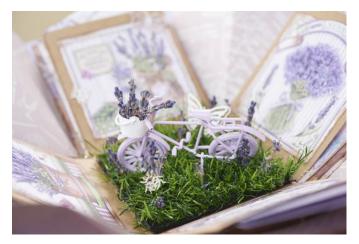

In the middle of the box we have created a garden made of **grass ribbon** and miniature elements as a special eye-catcher. For this, stick the grass ribbon in the middle of the box and complete it with lavender flowers. The miniature bicycle has been adapted to the Provence landscape with spray paint in lavender. Stick the bicycle into the grass and decorate it with a handlebar bucket painted white, lavender flowers and scatter pieces.