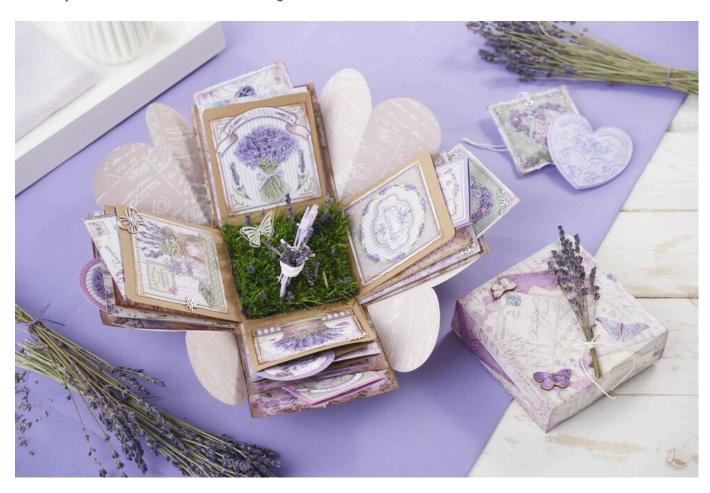

## Provence Explosion Box

**Instructions No. 2512** 

Difficulty: Advanced

Working time: 10 Hours

What a **surprise**! When the recipient opens the **box**, the various compartments and layers unfold. The exploded box is a wonderful **gift idea**, for example as a voucher. In this tutorial, we give you some inspiration on how to decorate the box beautifully in the theme of lavender and Provence. With some real lavender flowers you can even make the box smell good!

The kraft paper **explosion box** comes with lots of little extras. The box contains 12 solid pockets, a small box that fits exactly in the middle and 12 decorative elements in different shapes and sizes.

In our decoration example, we have selected various papers from the **scrapbook block**, cut them to size and stuck them to the individual parts of the explosion box using **craft glue** and **3D adhesive pads**.

Decorative elements, lace ribbons, scatter pieces and miniatures can be used as further accessories. These are also glued on as decorations with a little craft glue. Using stencils and paint also gives a great effect.

The **exploded box** makes a wonderful gift, as it also offers space for loving messages, personal photos, some money or a voucher.