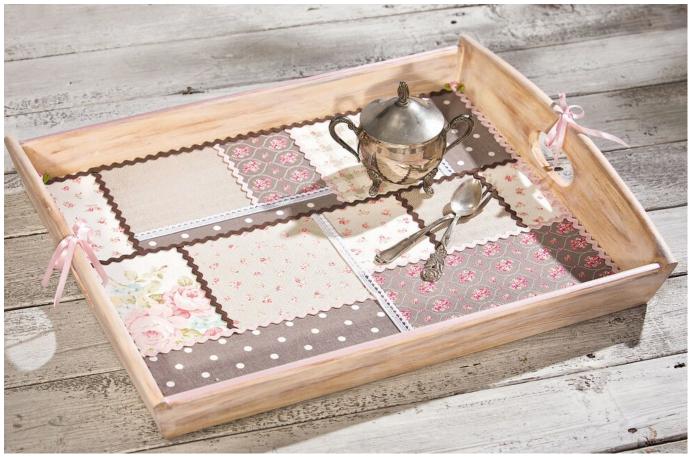

## Instructions No. 461

Difficulty: Beginner

Working time: 30 Minutes

Fabric is incredibly versatile. You can't only sew it, you can also glue it. Here, different cuts are joined together on a sturdy tray to form a patchwork pattern, the transitions are laminated with ribbons and lace. This gives the large tray an unusual country house look.

Here's how it works

Wipe at the beginning Acrylic Colour in tones Umbra fired and titanium white with a damp Paint sponge over the tray and let the primer dry

From the different fabrics you now create a patchwork pattern and cut the individual pieces with the fabric scissors. Spread a thin layer of wood glue on the bottom of the tray, place the cut pieces on top and press them firmly into place.

After a short drying time you can stick bobbin lace and zigzag tapes with tape-Ribbon between the blanks Finally, use hot glue to fix individual satin scatter roses in the corners, stick Satin ribbon over the long sides of the border and tie bows in the tray handles.