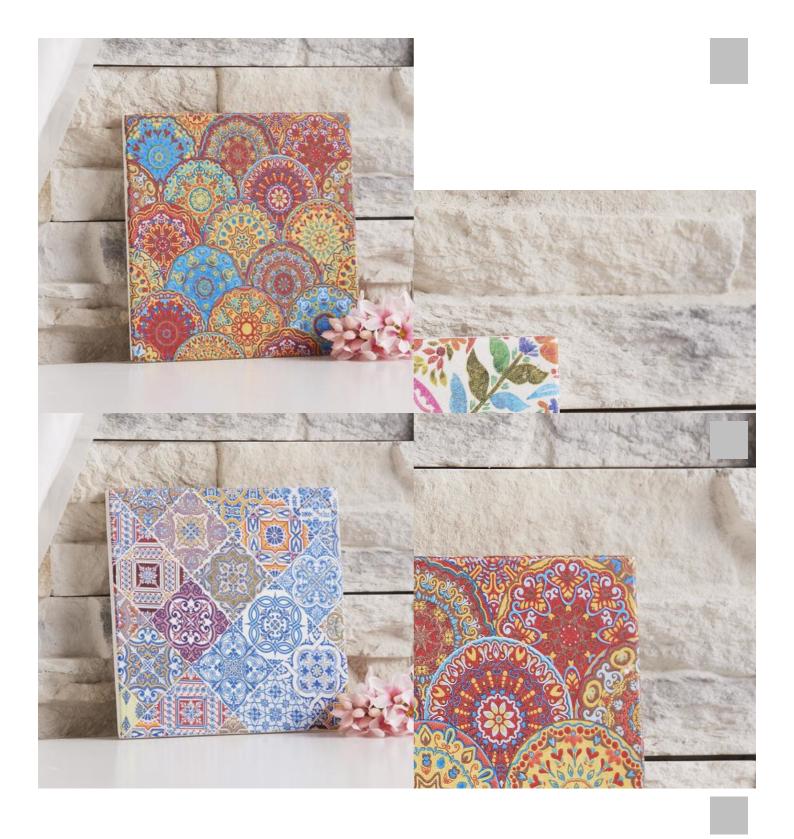

# Pouring & designing tiles

Instructions No. 1768

Difficulty: Beginner

Working time: 1 hour

**Pouring tiles yourself is** not fun only, but there are also many different ways to design them. Also the possibilities of use are huge - whether as Coaster, tiles for the bathroom or the kitchen, whether as a mural or for the garden With our free instructions, you can easily learn what you need to **cast a tile** and have an overview of the various design possibilities. For example, how about vintage tiles with a trendy Shabby Chic look or Moroccan tiles for your home or garden?