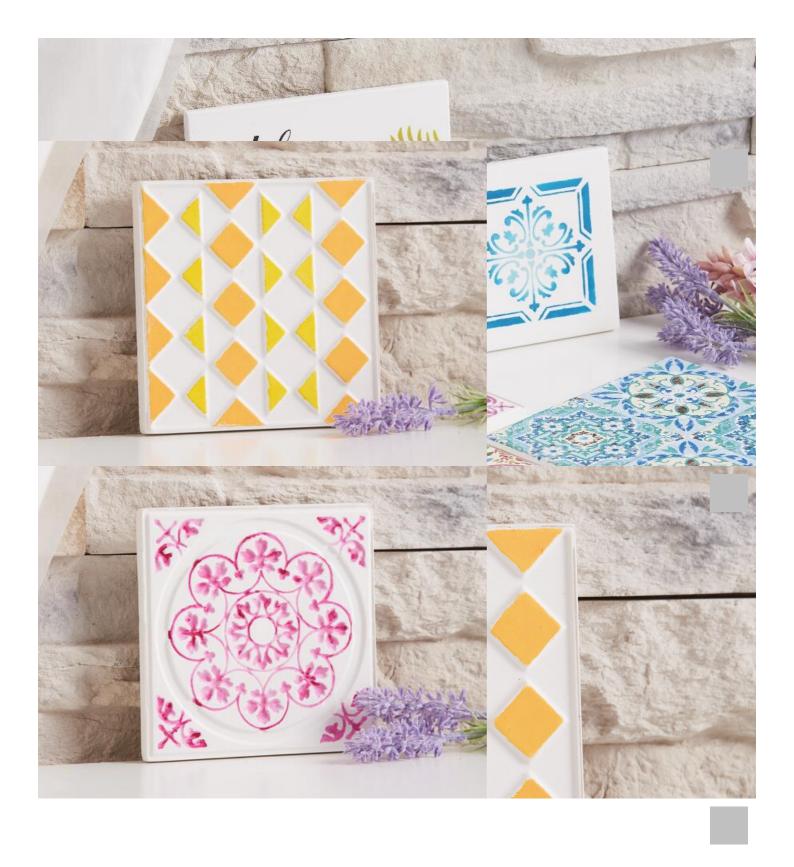

# Pouring & designing tiles

Instructions No. 1768

Difficulty: Beginner

Working time: 1 hour

**Pouring tiles yourself is** not fun only, but there are also many different ways to design them. Also the possibilities of use are huge - whether as Coaster, tiles for the bathroom or the kitchen, whether as a mural or for the garden With our free instructions, you can easily learn what you need to **cast a tile** and have an overview of the various design possibilities. For example, how about vintage tiles with a trendy Shabby Chic look or Moroccan tiles for your home or garden?