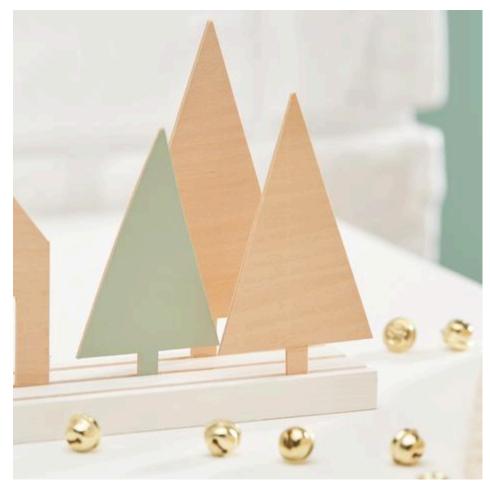

## **Creative conclusion**

While the plotter is working, you have time to paint the pegboard and one of the fir trees with the craft colours mentioned above. Design the tag according to your ideas with a lettering of your choice. When the plotter has done its job, take the cut-out pieces and insert them into the pegboard. The result will enhance your Christmas decorations!