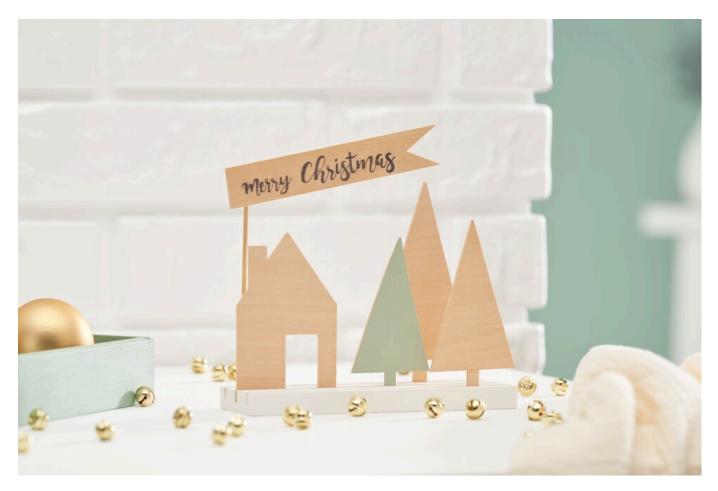

#### Working time: 1 hour 30 Minutes

With a few simple steps, we'll show you how to create beautiful Christmas trees and a charming house with the Cricut Maker 3. Your Christmas decorations will be unique, magical and a real eye-catcher on any window sill or table!

## **Creative conclusion**

While the plotter is working, you have time to paint the pegboard and one of the fir trees with the craft colours mentioned above. Design the tag according to your ideas with a lettering of your choice. When the plotter has done its job, take the cut-out pieces and insert them into the pegboard. The result will enhance your Christmas decorations!