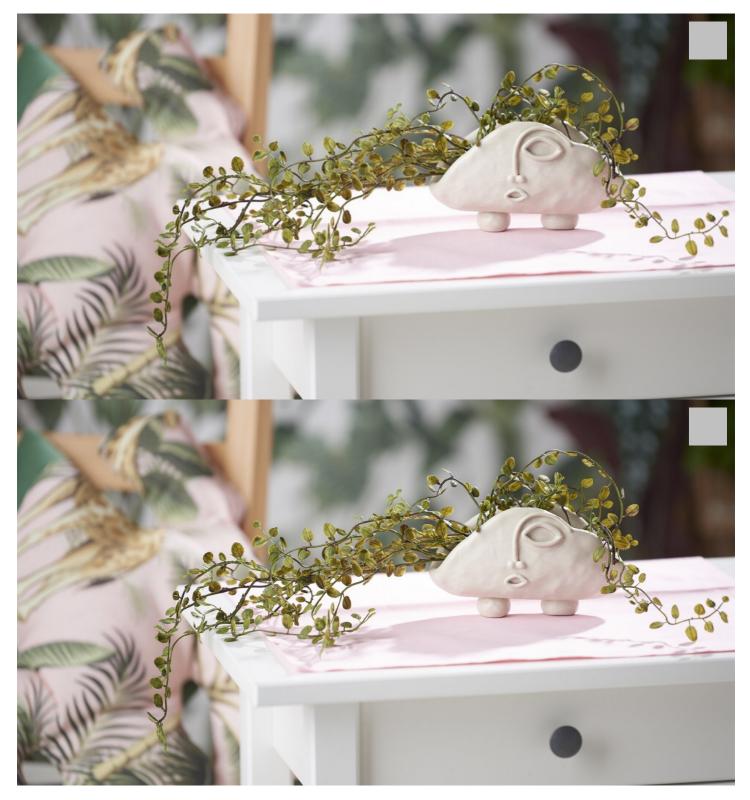

## Planter with face

## Instructions No. 2527

Difficulty: Beginner

Working time: 1 hour

Are you looking for an unusual planter for your interior? Then this modelled planter with a face is just the thing! The planter was simply moulded from soft clay. With a few simple steps and our instructions, you too will succeed in shaping this unusual planter.