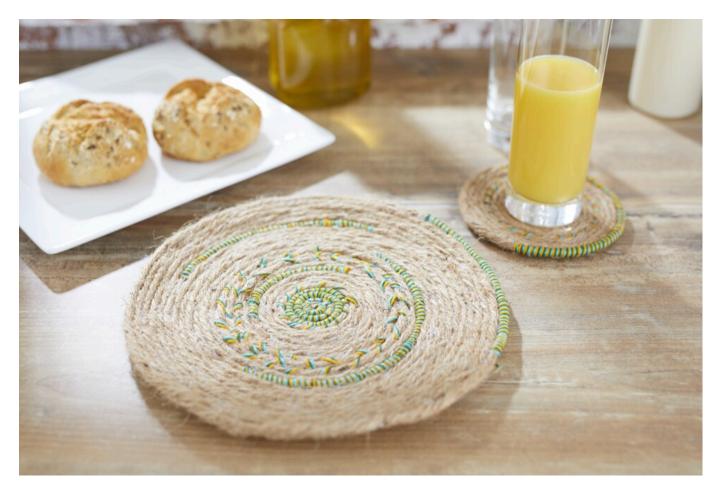

#### Working time: 30 Minutes

To protect your table from dirt and scratches, place mats and glass coasters are a good choice. These were made of sisal cord and decorated with Embroidery twist in different colors. So they Coaster can be made according to your personal taste.

### This is how the placemats and glass coasters are made:

Wrap the **sisal cord** in any colour with **Embroidery twist**. At which places or how the threads are wound is left to your personal taste. As soon as you have designed it the Cord way you want it, it is glued together with **hot glue**. In this way, placemats or Coaster in different sizes and colors can be produced.

You will need the following quantities of sisal cord: For a placemat with a Ø of approx. 25 cm and a glass coaster with a Ø of approx. 12 cm, approx. 15 m of sisal cord are required.

You want more practical and decorative objects made of the robust and tearproof material for your home? At <u>this instruction</u> will explain how to make a stylish sisal basket from two only materials in no time at all. This can also be made in different sizes according to your wishes.