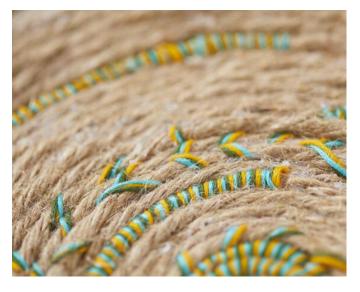

### This is how the placemats and glass coasters are made:

Wrap the **sisal cord** in any colour with **Embroidery twist**. At which places or how the threads are wound is left to your personal taste. As soon as you have designed it the Cord way you want it, it is glued together with **hot glue**. In this way, placemats or Coaster in different sizes and colors can be produced.