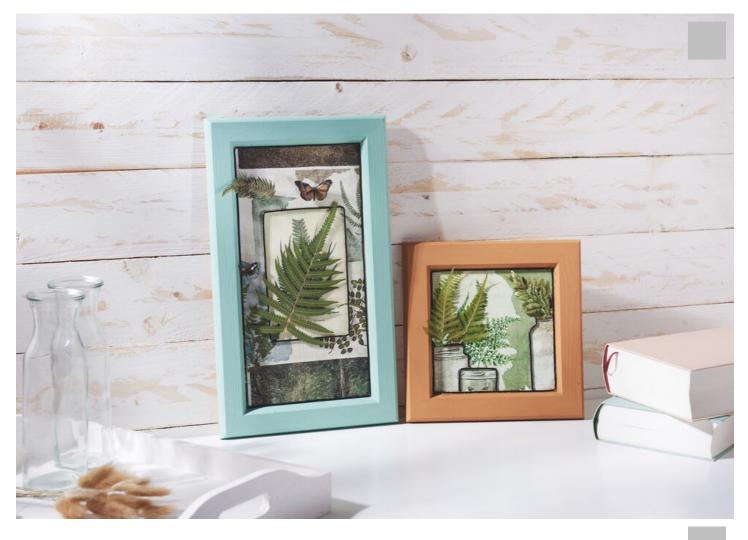

## Instructions No. 2394

Difficulty: Beginner

Working time: 4 Hours

Less is more - even when it comes to decoration, it can sometimes be a little less and more discreet. These decorative picture frames were painted in natural colours and then covered with napkins and pressed flowers. A real eye-catcher for your home!