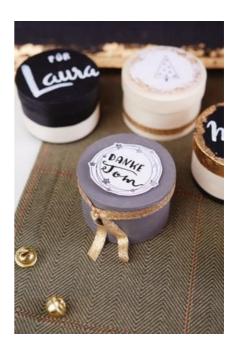

First paint the tray as well as some lids of the tin cans with **VBS blackboard paint**. Design more tin cans with color in stone gray or pastel olive green. You are also welcome to leave the natural chip tin color on some of the tins.

Finish the edges and rims of the tray as well as the tin cans with metal leaf by first brushing on the areas to be decorated, then after about 20 minutes apply the metal leaf with a brush and finally carefully remove any excess **metal leaf** with the brush.

**Stamp** pretty designs and messages on white cardstock. Then cut or punch them out, then glue the paper onto or even onto the chip boxes using craft glue or 3D glue pads. You can now **write** on the paper with the black liner.

Use a chalk marker for writing on chalkboard paint on the tray and on the spandex lids coated with the black chalkboard paint. And finally, decorate some of the spandex tins with gold decorative ribbon.