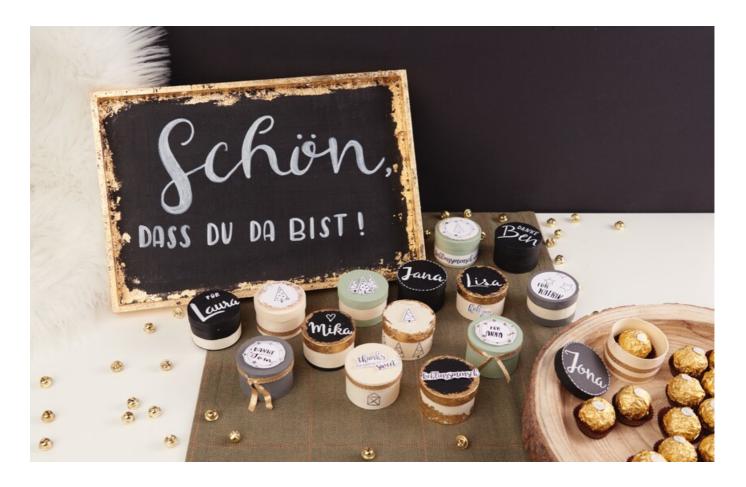

## Personalized guest gifts

Instructions No. 2675

JJJJJ Difficulty: Advanced

O Working time: 4 Hours

The combination of contemporary color design, practical blackboard color and noble metal leaf gives a great look. Decorated with personal names or messages, you make with unique small gifts your guests a great pleasure!

First paint the tray as well as some lids of the tin cans with **VBS blackboard paint**. Design more tin cans with color in stone gray or pastel olive green. You are also welcome to leave the natural chip tin color on some of the tins.

Finish the edges and rims of the tray as well as the tin cans with metal leaf by first brushing on the areas to be decorated, then after about 20 minutes apply the metal leaf with a brush and finally carefully remove any excess **metal leaf** with the brush.

**Stamp** pretty designs and messages on white cardstock. Then cut or punch them out, then glue the paper onto or even onto the chip boxes using craft glue or 3D glue pads. You can now **write** on the paper with the black liner.

Use a chalk marker for writing on chalkboard paint on the tray and on the spandex lids coated with the black chalkboard paint. And finally, decorate some of the spandex tins with gold decorative ribbon.