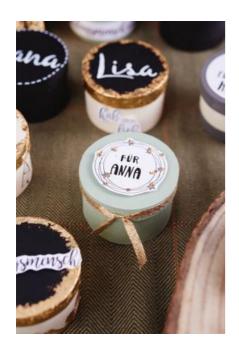

Finish the edges and rims of the tray as well as the tin cans with metal leaf by first brushing on the areas to be decorated, then after about 20 minutes apply the metal leaf with a brush and finally carefully remove any excess **metal leaf** with the brush.

**Stamp** pretty designs and messages on white cardstock. Then cut or punch them out, then glue the paper onto or even onto the chip boxes using craft glue or 3D glue pads. You can now **write** on the paper with the black liner.

Use a chalk marker for writing on chalkboard paint on the tray and on the spandex lids coated with the black chalkboard paint. And finally, decorate some of the spandex tins with gold decorative ribbon.