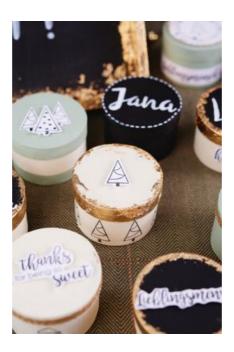

First paint the tray as well as some lids of the tin cans with **VBS blackboard paint**. Design more tin cans with color in stone gray or pastel olive green. You are also welcome to leave the natural chip tin color on some of the tins.

Finish the edges and rims of the tray as well as the tin cans with metal leaf by first brushing on the areas to be decorated, then after about 20 minutes apply the metal leaf with a brush and finally carefully remove any excess **metal leaf** with the brush.

**Stamp** pretty designs and messages on white cardstock. Then cut or punch them out, then glue the paper onto or even onto the chip boxes using craft glue or 3D glue pads. You can now **write** on the paper with the black liner.

Use a chalk marker for writing on chalkboard paint on the tray and on the spandex lids coated with the black chalkboard paint. And finally, decorate some of the spandex tins with gold decorative ribbon.