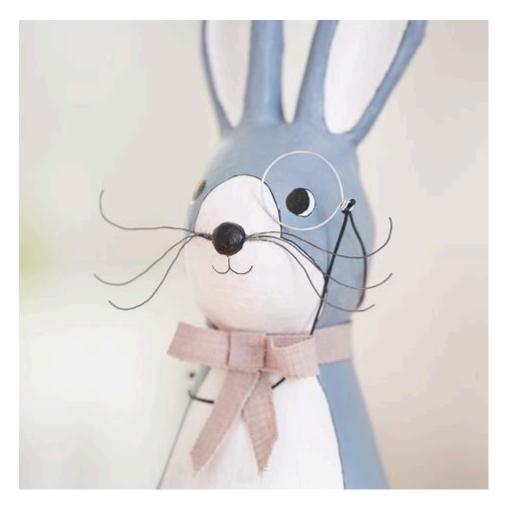

### **Detailed work**

The contours of the face are best painted with the Strich-Ex pencil again, then trace Fineliners all lines with a black one. Paint the nose with black paint, let the paint dry

For the whiskers, two small holes are made to the right and left of the nose with a tingling needle, into each of which three slightly bent pieces of winding wire of equal length are inserted and fixed with hot glue. A "monocle" is formed from aluminium wire. This silver wire ring is attached to a black Cotton cord one and wrapped around the rabbit's neck. This makes the rabbit look particularly "smart"

Finally Easter bunny "Bugs" still only from a Linen ribbon pretty bow tie manufacture.