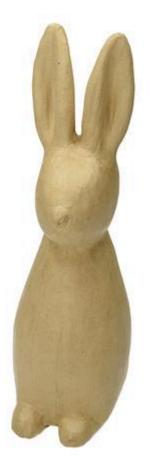

# Pappmaché Osterhase "Bugs"

### **Instructions No. 1936**

Difficulty: Beginner

#### Working time: 40 Minutes

Our papier-mâché rabbit "Bugs" is very decorative and above all very personal. Learn here how a simple blank can be transformed into a unique decorative figure.



#### Paint

First prime the papier-mâché blank with white primer. This will make Handicraft paint. the colours applied in the second layer appear clear and brilliant. Before painting, draw the individual colour fields and contours of the rabbit with a Strich-Ex pencil. Ink This pencil will disappear after some time, but will be visible long enough to give you a great help in painting. Paint the individual colour fields, starting with the light colours and ending with the dark colours.



### Papier-mâché craft blank



### VBS Handicraft paint set



### **Detailed work**

The contours of the face are best painted with the Strich-Ex pencil again, then trace Fineliners all lines with a black one. Paint the nose with black paint, let the paint dry

For the whiskers, two small holes are made to the right and left of the nose with a tingling needle, into each of which three slightly bent pieces of winding wire of equal length are inserted and fixed with hot glue. A "monocle" is formed from aluminium wire. This silver wire ring is attached to a black Cotton cord one and wrapped around the rabbit's neck. This makes the rabbit look particularly "smart"

Finally Easter bunny "Bugs" still only from a Linen ribbon pretty bow tie manufacture.

## Article information:

| Article num