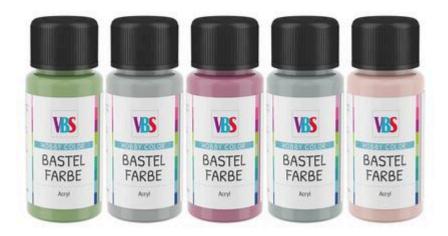

#### Paint

First prime the papier-mâché blank with white primer. This will make Handicraft paint. the colours applied in the second layer appear clear and brilliant. Before painting, draw the individual colour fields and contours of the rabbit with a Strich-Ex pencil. Ink This pencil will disappear after some time, but will be visible long enough to give you a great help in painting. Paint the individual colour fields, starting with the light colours and ending with the dark colours.

### VBS Handicraft paint set