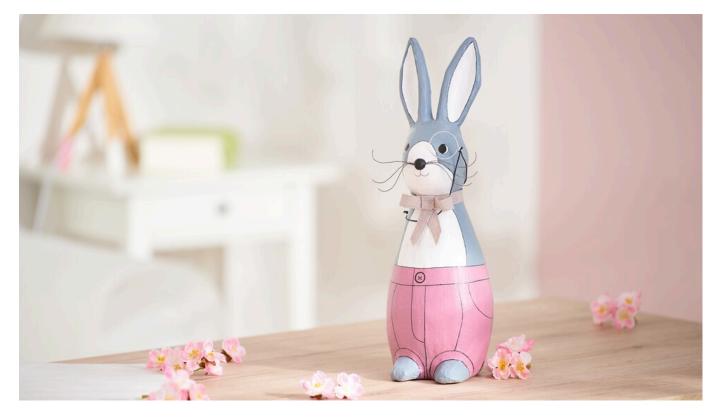

# Pappmaché Osterhase "Bugs"

#### Working time: 40 Minutes

Our papier-mâché rabbit "Bugs" is very decorative and above all very personal. Learn here how a simple blank can be transformed into a unique decorative figure.

### **Detailed work**

The contours of the face are best painted with the Strich-Ex pencil again, then trace Fineliners all lines with a black one. Paint the nose with black paint, let the paint dry

For the whiskers, two small holes are made to the right and left of the nose with a tingling needle, into each of which three slightly bent pieces of winding wire of equal length are inserted and fixed with hot glue. A "monocle" is formed from aluminium wire. This silver wire ring is attached to a black Cotton cord one and wrapped around the rabbit's neck. This makes the rabbit look particularly "smart"

Finally Easter bunny "Bugs" still only from a Linen ribbon pretty bow tie manufacture.