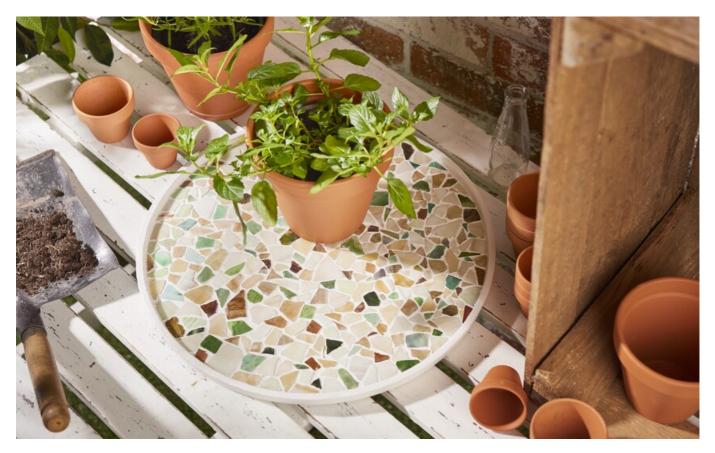

## Outdoor Mosaic Plate

Instructions No. 2442

JJJJ Difficulty: Beginner

O Working time: 6 Hours

Mosaic crafting - a technique that is always trendy! When making mosaics, you glue glass stones of different sizes and colours close together on a desired surface, such as a plate in our example. This gradually creates an impressive pattern or even a pictorial representation.

## **Crafting with mosaic:**

- 1. First prime the "Topeca" plate with Chalky Outdoor Color. Once the colour has dried, spray everything with clear varnish. Let the varnish dry completely.
- 2. Now you can start laying the mosaic: spread some glass mosaic glue on the plate and place the mosaic pieces on top.

Use the mosaic tongs to break up the mosaic pieces. Important: be sure to put on your safety goggles to avoid injuries!

Allow everything to dry thoroughly.

3. Mix the grout according to the package instructions and spread it over the entire mosaic surface with a brush.

Excess grout can be removed with a damp sponge.

4. As soon as the grout is completely dry, you can coat the mosaic with grout finish. The mosaic joint finish seals the finished mosaic and protects the surface from dust and dirt.