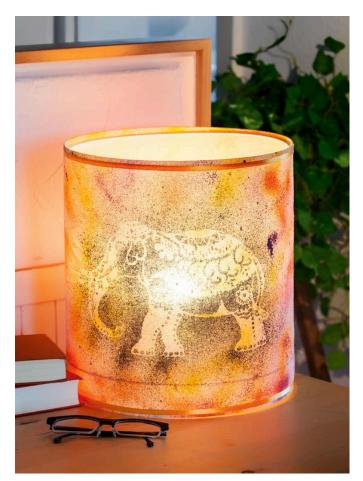

## **Instructions No. 948**

Turn your home into your own personal paradise. This safari style lamp will bathe your home in a soft, gentle light and the small Strass will provide highlights. If the wanderlust does not arise..

## It's that simple:

Glue the Lamp foil on top of each other on 3 cm and cut them off at a total length of 97 cm. Leave the protective foil on it!

Now lay the Lamp foil on the fabric and draw the outlines.

Spray the fabric within the marking with all sprays except the Black in batches and let it dry.

Spray the Stencil on one side with spray adhesive, place it on the fabric and spray the motif with the black paint.

Wash the Stencil immediately after application.

When the paint is dry, iron the fabric inside out.

Pull off the protective foil from the Lamp foil and stick it into the marked fabric surface. Leave 3cm free for the adhesive surface.

Now cut the fabric with 1 cm addition.

Apply-Ribbon tape inside the foil and fold the fabric inside out.

Glue the Lamp foil together.

Fix the tape-Ribbon on the side of the Lamp foil with 1cm distance to the upper edge and 5cm to the lower edge and pull off the foil.

Now insert the lamp rings.

Decorate the lamp with the Satin ribbon, which you attach with the help of the tape on the upper edge and

some rhinestones which you can stick on and around the motive.

Finally, screw in the lamp socket.