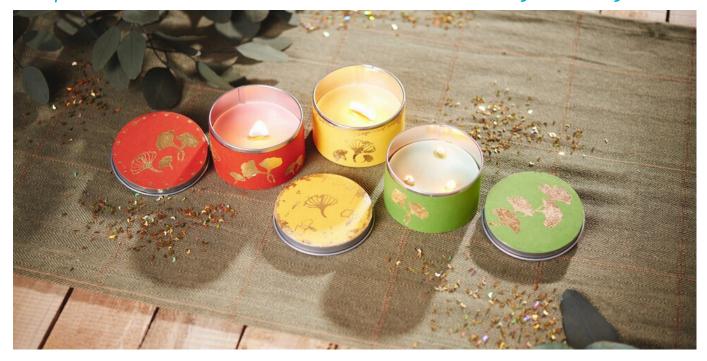

# Organic wax candles with wooden wick

#### **Instructions No. 2303**

Difficulty: Beginner

Working time: 2 Hours

Pour these beautiful organic wax candles with wooden wick. They look really decorative in the metal tins and can also be given as gifts.

### This is how it works:

- 1. Melt the organic wax in the melting pot and colour it with colouring granules.
- 2. Put the wooden wicks into the holders and place them in the metal tins.
- 3. Pour the melted wax into the tins and leave to cool. Then shorten the wicks with a scissors.

4. Cut strips of paper to fit around the tin and punch out circles with a hole punch.

5. Place the clear stamp on the acrylic block. Using a sponge, dab pasty application milk onto the stamp and stamp onto the paper. Allow to dry until the paste looks translucent.

Cover these areas with metal leaf. Using a nylon brush, carefully brush the metal leaf into place and remove any excess metal.

6. Stick the bands and circles to the tins with craft glue.