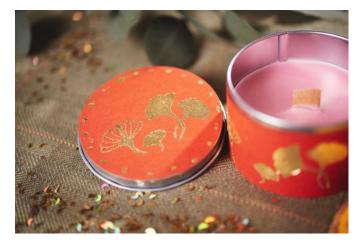

4. Cut strips of paper to fit around the tin and punch out circles with a hole punch.

5. Place the clear stamp on the acrylic block. Using a sponge, dab pasty application milk onto the stamp and stamp onto the paper. Allow to dry until the paste looks translucent.

Cover these areas with metal leaf. Using a nylon brush, carefully brush the metal leaf into place and remove any excess metal.

6. Stick the bands and circles to the tins with craft glue.