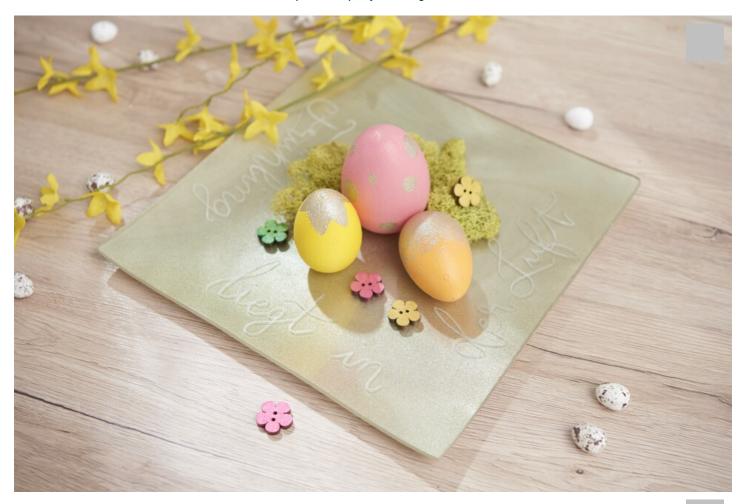

## Osterlicher Teller mit Glasgravur

## Instructions No. 1924

Difficulty: Beginner

Working time: 1 hour 30 Minutes

Spring is in the air - with this decoration you can already welcome spring into your own four walls! Placed on a chest of drawers, the windowsill or a table, this decorative plate will put you in a good mood.