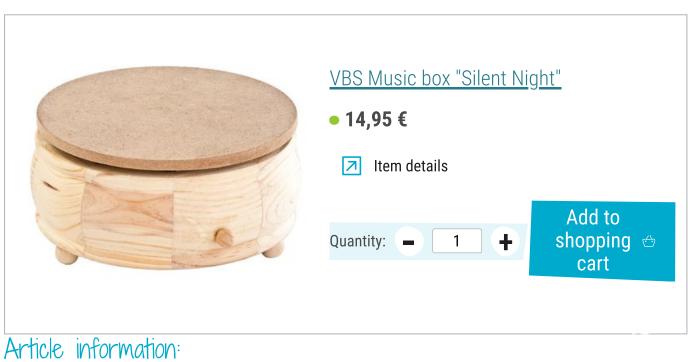

## Here's how it works:

Prime music clock in white and let it dry. Cut out the pattern from the Napkin and glue it with the Napkin varnish to the music clock. Use the special Napkinsbrush, it minimizes the risk of wrinkles and cracks in the motif. After the paint has dried, apply decorative snow in the middle with the Spatula and place the Gnome on the still wet snow. Decorate some stars around the decorative snow and fix them in the snow as well. Now let everything dry well.