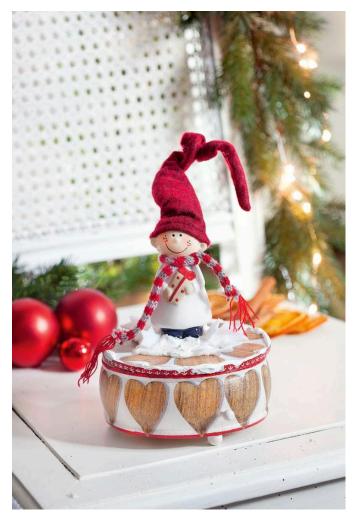

## **Instructions No. 1024**

This little gnome in nordic design with its knitted scarf and the red pointed cap finds its perfect stage on this music clock. Arranged in winter with decorative snow and little stray stars, this decoration is made to shorten the cold days with its melody. Small hearts and the red-white design fit perfectly to the Nordic look and gives the classic, nostalgic music clock a modern comeback.

## Here's how it works:

Prime music clock in white and let it dry. Cut out the pattern from the Napkin and glue it with the Napkin varnish to the music clock. Use the special Napkinsbrush, it minimizes the risk of wrinkles and cracks in the motif. After the paint has dried, apply decorative snow in the middle with the Spatula and place the Gnome on the still wet snow. Decorate some stars around the decorative snow and fix them in the snow as well. Now let everything dry well.