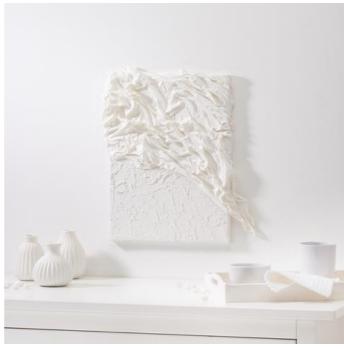

## Image relief from modelled fabric

For this structure picture you need a silk cloth in the format  $55 \times 55$  cm. Coat the cloth generously with fabric stiffener. Immediately place it in artistic folds on the stretched canvas to create an exciting 3D look. Leave it to dry for approx.  $6 \times 8$  hours.

Now spread structure pastes on the free surface of the stretched canvas, modelling a pretty surface structure on the picture, correcting any incorrectly draped fabric folds.

Let the stretched canvas dry for about 24 hours. Then you can paint it with acrylic paint. If you want the relief to have a white look, you can use acrylic paint to achieve an even white on the surface.