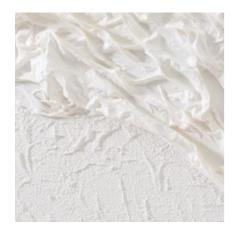

## Image relief from modelled fabric

For this structure picture you need a silk cloth in the format  $55 \times 55$  cm. Coat the cloth generously with fabric stiffener. Immediately place it in artistic folds on the stretched canvas to create an exciting 3D look. Leave it to dry for approx.  $6 \times 8$  hours.

Now spread structure pastes on the free surface of the stretched canvas, modelling a pretty surface structure on the picture, correcting any incorrectly draped fabric folds.

Let the stretched canvas dry for about 24 hours. Then you can paint it with acrylic paint. If you want the relief to have a white look, you can use acrylic paint to achieve an even white on the surface.