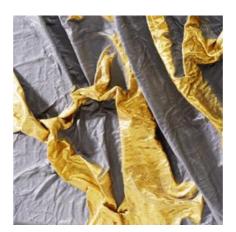

## Image relief from modelled fabric

For this structure picture you need a silk cloth in the format  $55 \times 55$  cm. Coat the cloth generously with fabric stiffener. Immediately place it in artistic folds on the stretched canvas to create an exciting 3D look. Leave it to dry for approx.  $6 \times 8$  hours.

Now spread structure pastes on the free surface of the stretched canvas, modelling a pretty surface structure on the picture, correcting any incorrectly draped fabric folds.

Let the stretched canvas dry for about 24 hours. Then you can paint it with acrylic paint. If you want the relief to have a white look, you can use acrylic paint to achieve an even white on the surface.

Or you can paint the different structures with grey and golden paint.