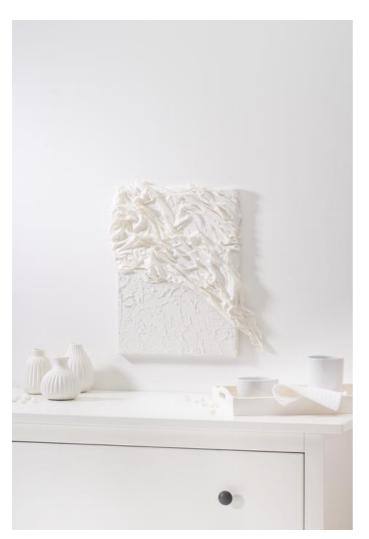

## Image relief from modelled fabric

For this structure picture you need a silk cloth in the format  $55 \times 55$  cm. Coat the cloth generously with fabric stiffener. Immediately place it in artistic folds on the stretched canvas to create an exciting 3D look. Leave it to dry for approx.  $6 \times 8$  hours.

Now spread structure pastes on the free surface of the stretched canvas, modelling a pretty surface structure on the picture, correcting any incorrectly draped fabric folds.

Let the stretched canvas dry for about 24 hours. Then you can paint it with acrylic paint. If you want the relief to have a white look, you can use acrylic paint to achieve an even white on the surface.