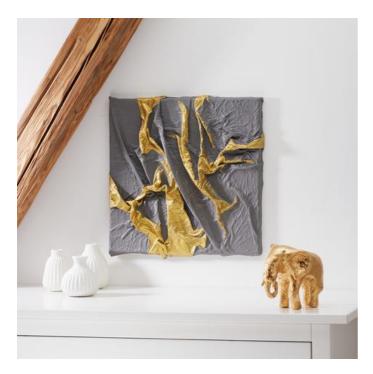

## Image relief from modelled fabric

For this structure picture you need a silk cloth in the format  $55 \times 55$  cm. Coat the cloth generously with fabric stiffener. Immediately place it in artistic folds on the stretched canvas to create an exciting 3D look. Leave it to dry for approx.  $6 \times 8$  hours.

Now spread structure pastes on the free surface of the stretched canvas, modelling a pretty surface structure on the picture, correcting any incorrectly draped fabric folds.

Let the stretched canvas dry for about 24 hours. Then you can paint it with acrylic paint. If you want the relief to have a white look, you can use acrylic paint to achieve an even white on the surface.

Or you can paint the different structures with grey and golden paint.