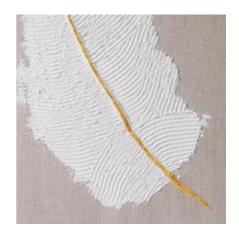

## Designing stretched canvas with linen fabric

Stretched canvas frames look very elegant even when untreated. Draw a leaf shape with a pencil and then model it with a spatula and white structure paste.

Set a line as a leaf stem and then paint it with noble golden acrylic paint.