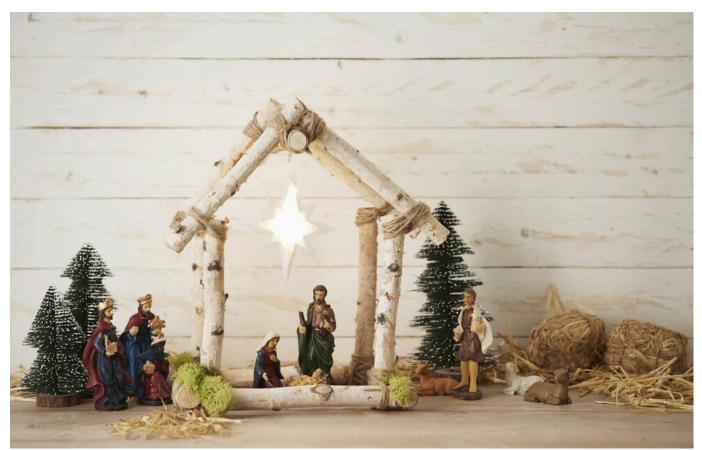

## Nativity from birch branches

## Working time: 45 Minutes

Among the most popular Christmas decorations are clearly <u>Nativity</u>. Arranged on a chest of drawers or a windowsill, the cute little figures create a direct Christmas feeling. In this manual we show you how to arrange the small <u>Nativity figures</u> can put a roof over your head.

First the birch branches are connected to form a crib. For this, the lower square is first glued together with the help of a **hot glue gun**. In the corners further trunks are now vertically inserted and likewise fixed with hot glue. Now wrap the horizontal and vertical branches with <u>Jute ribbon</u> and tie this one tight. This will help to stabilize it.

For the roof, glue two 90-degree angles **from** two trunks each with hot glue. These are then placed on another trunk. To stabilize everything again well with **Jute ribbon** wrap and knot. The resulting roof is placed on the substructure and knotted tightly again.

For the brightly shining **poinsettia**, the **Vellum paper** a star twice cut out and sewn together. As an alternative to sewing, you can also apply a thin layer **Handicraft glue** apply to the edges of the star and allow to dry well. Leave a small gap at the top, into which you insert the lights of a light chain. The rest of the transparent cable as well as the switch can be wound around the top of the trunk to fix it

Last but not least, you can arrange Nativity figures as you like and decorate it with miniature fir trees, some Straw and moss.