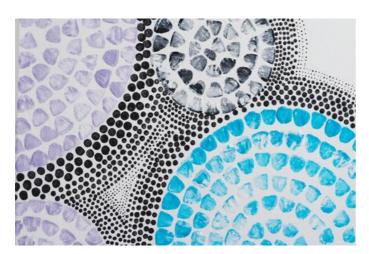

The circles are now stippled round by round from the outside to the inside:

First, on a painting palette, place a dab of paint in turquoise or in lavender and next to it a dab of white paint (do not mix!) Dip the brush loosely into the paint so that some of both colors is absorbed. Then place dabs next to each other until you reach the center of each circle.

Once you have filled all of the circles with the dabs of paint, use the Dot Painting Sticks to place black dots outside of these circles. Now your finished work of art just needs to dry.

We wish you a lot of fun and relaxation while painting!