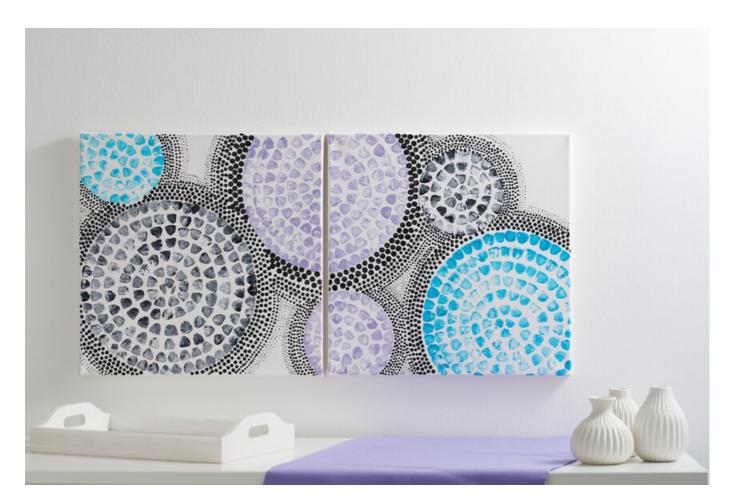

## Mural Snowy Winter

Instructions No. 2659

JJJJ Difficulty: Beginner

O Working time: 3 Hours

You are still looking for a mural as a highlight in your home, preferably something unique self-made? Treat yourself to a creative time out and paint on stretcher frame!

## Planning the image arrangement

First, lay the two 40 x 40 cm stretcher frames next to each other - with a slight gap, as they will later be arranged in the final.

Lightly draw circles of different sizes with a pencil as you like. You can use household items such as plates, glasses, rolls of tape as an aid for this. Painting circles