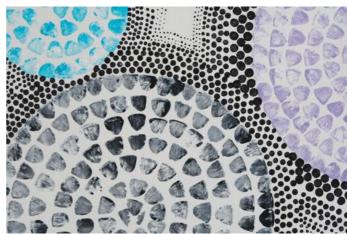

The circles are now stippled round by round from the outside to the inside:

First, on a painting palette, place a dab of paint in turquoise or in lavender and next to it a dab of white paint (do not mix!) Dip the brush loosely into the paint so that some of both colors is absorbed. Then place dabs next to each other until you reach the center of each circle.

Once you have filled all of the circles with the dabs of paint, use the Dot Painting Sticks to place black dots outside of these circles. Now your finished work of art just needs to dry.

We wish you a lot of fun and relaxation while painting!