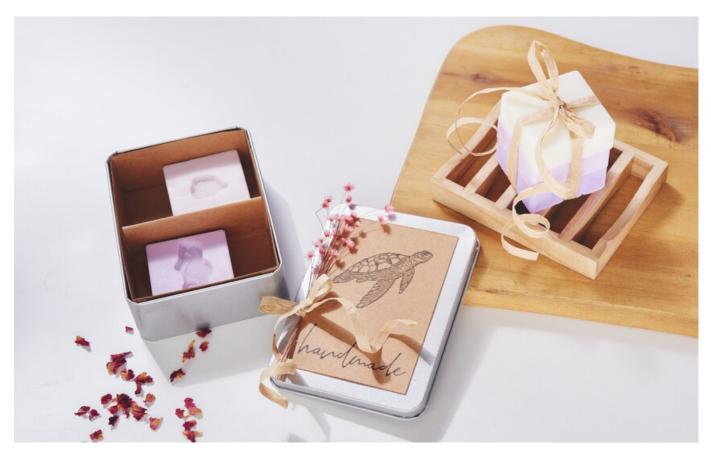

5. Would you like to give the soap bars as a gift? In our decoration example, we laid out a metal box with kraft paper using the templates and also decorated the lid with kraft paper, Raffia stamps and dried flowers.