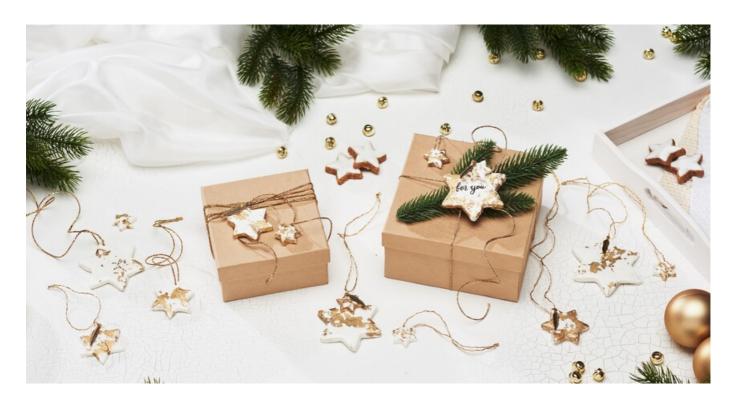

## Modeling star pendants

Instructions No. 2917

José Difficulty: Beginner

O Working time: 4 Hours

**Stars** are indispensable at Christmas time. Our **decorative pendants** can be used as gift tags, as Christmas tree decorations or in flower arrangements and table decorations. The gold leaf gives the modelled stars a stylish elegance.

Cut some of the cord and pull it through the star. Tip: You can also divide the cord into several strands so that it is thinner. For some of the stars, thread the charm decoration pendants "feathers" onto the cord. Knot the ribbons to make a decoration pendant.

The gift tags can be individually labelled with the Posca marker as desired.