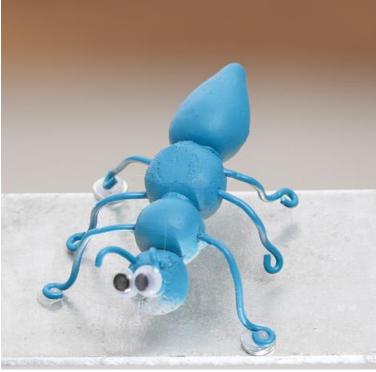

## Modeled insects

## Instructions No. 1879

Difficulty: Beginner

Working time: 2 Hours

The cute **little crawling animals** are made of **concrete Modelling clay**and will delight both adults and children. They can also be very practical: Equipped with magnets they can remind you of many things, e.g. as **refrigerator magnets or as** note holders **on your** pin board. Also as a **decoration in your garden** the little animals make a great figure.