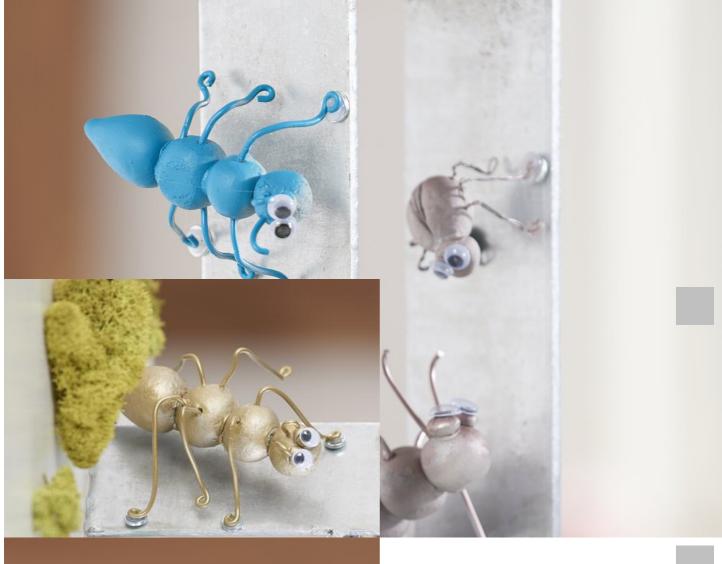

## Modeled insects

## Instructions No. 1879

Difficulty: Beginner

Working time: 2 Hours

The cute **little crawling animals** are made of **concrete Modelling clay**and will delight both adults and children. They can also be very practical: Equipped with magnets they can remind you of many things, e.g. as **refrigerator magnets or as** note holders **on your** pin board. Also as a **decoration in your garden** the little animals make a great figure.