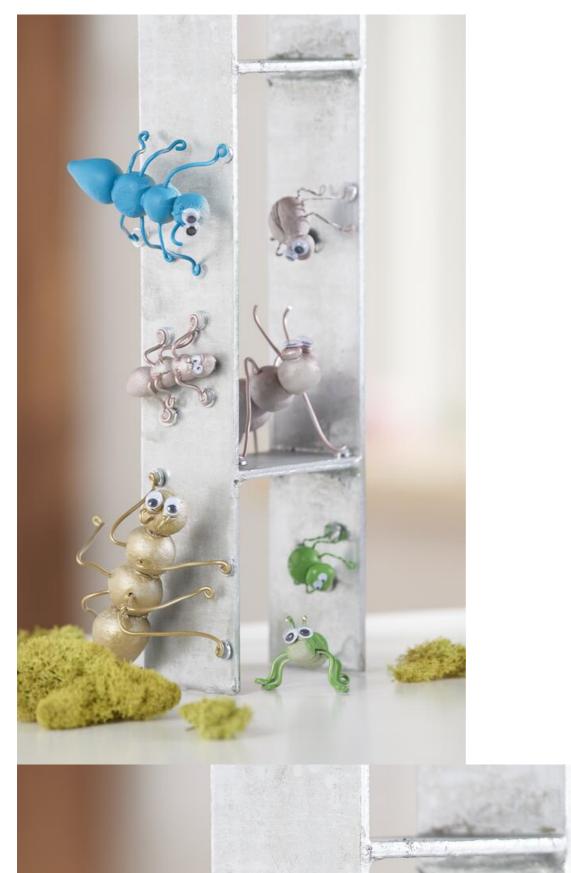

## Modeled insects

## Instructions No. 1879

Difficulty: Beginner

Working time: 2 Hours

The cute **little crawling animals** are made of **concrete Modelling clay**and will delight both adults and children. They can also be very practical: Equipped with magnets they can remind you of many things, e.g. as **refrigerator magnets or as** note holders **on your** pin board. Also as a **decoration in your garden** the little animals make a great figure.