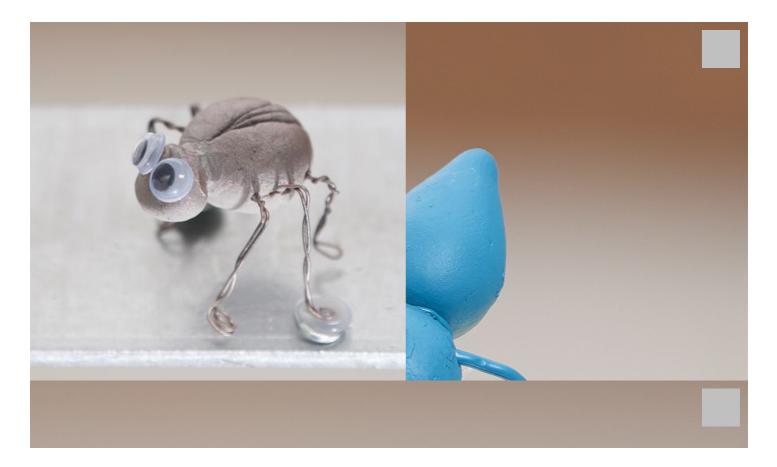

## Modeled insects

## Instructions No. 1879

Difficulty: Beginner

Working time: 2 Hours

The cute **little crawling animals** are made of **concrete Modelling clay**and will delight both adults and children. They can also be very practical: Equipped with magnets they can remind you of many things, e.g. as **refrigerator magnets or as** note holders **on your** pin board. Also as a **decoration in your garden** the little animals make a great figure.