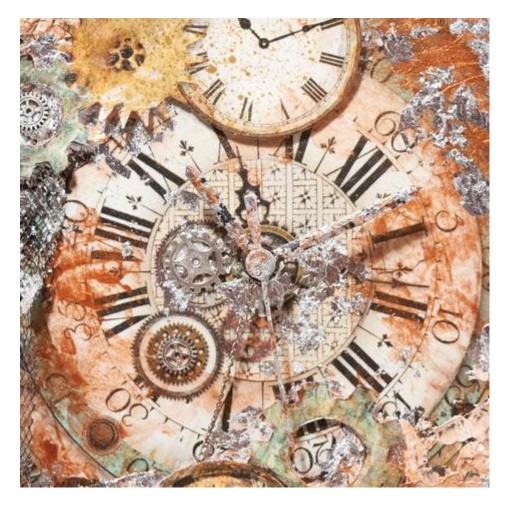

After drying, arrange the clocks of the motif straw silk on the Painting board, stick them with patch glue: for this, coat the painting ground with the glue, stick it flat Paper and paint over it with a brush.

#### **Clockwork in picture**

To integrate a functioning quartz movement into your artwork, it is necessary to drill a hole in the center of the largest clock shown. Through this hole the clockwork will be inserted Painting board into the clock from behind. It is best to test beforehand whether this is large enough

Position them Painting board on the picture as they will be glued on later. Sketch the contours of the movement on the Stretched Canvas and cut a cutout in the size

Fix with transparent paint gel spacers or small wooden wedges and Painting board, put the quartz clock on them from behind in the picture, put the clock hands on the front. Use painting gel for the fixation. So you can fill the battery compartment of the clockwork from the back.