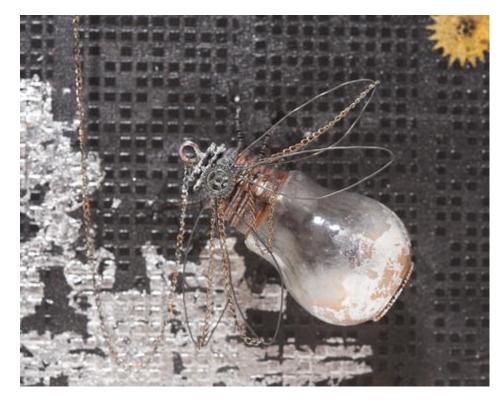

Add special accents to the picture according to your personal taste: work with coloured modelling cream, with and Leaf metal small accessories

As a special something you finally fix a painted, with wire decorated VBS Light bulb using an anchor chain on the Stretched Canvas. Additionally, you can decorate the light bulb with curved wire wings.