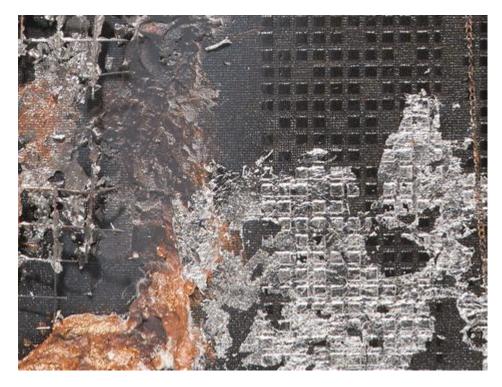

Use "Waves" and black stain cream for a **2nd layer of paint**: position Stencil Stretched Canvas the stencil, apply the pasty Spatula paint with one, Stencil carefully lift it up - an ingenious modern grid look is created.

#### Wire Installation

Cut a piece of wire mesh with pliers. You can fix it by simply stapling it to the back of the stretcher. Bend the wire as you want it to be arranged on your artwork. Fix it with transparent painting gel

This Painting board can also be decorated with wire. The finer wire mesh is easy to cut and lay on.