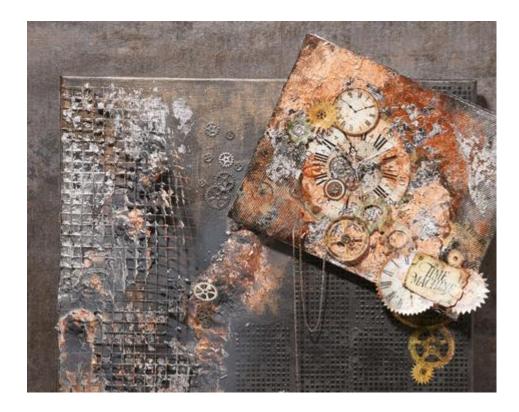

# Mixed Media wall picture with clockwork

#### **Instructions No. 1984**

Difficulty: Advanced

Working time: 3 Hours

Let your artistic creativity run free: In this mixed media idea, everything is allowed - you paint, fill, drill and glue. The at first sight elaborate work of art can be designed by anyone and this is not that difficult.

Add special accents to the picture according to your personal taste: work with coloured modelling cream, with and Leaf metal small accessories

As a special something you finally fix a painted, with wire decorated VBS Light bulb using an anchor chain on the Stretched Canvas. Additionally, you can decorate the light bulb with curved wire wings.