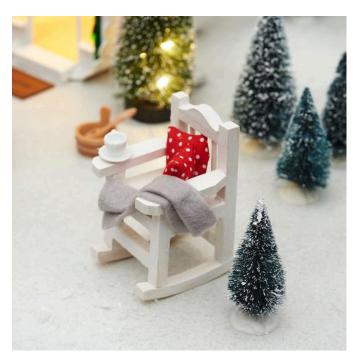

#### **Design of the details**

Now build a small staircase and window sills for your miniature. These can also be cut out of the spatulas, painted and glued together. These details will make your project even more realistic. When everything is dry, paint all the parts, including the rocking chair and the doghouse, with white craft paint.

# **Cosy atmosphere - the finishing touch**

Cut out two rectangles from the felt. Place one rectangle in the doghouse and the other rectangle folded slightly on the armrest of the chair to simulate a cosy woollen blanket. Now carefully glue the red miniature cushions and the cup onto the chair to create a cosy atmosphere.