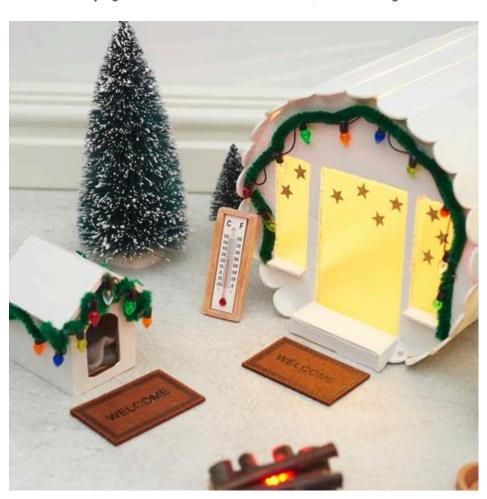

#### **Construction of the miniature sauna**

Cut out the lamp foil and stick it behind the windows and the door of the sauna from the inside. This gives your miniature an authentic shine. Glue together four wooden spatulas for the floor of the barrel sauna. Cut two pieces about 6 cm long from one spatula and glue them across the four spatulas to join them together

Before you attach the "roof", attach the Micro LED light chain inside the sauna. In our example, we cut 5 lights to create a pleasant illumination. Glue the battery compartment to the back of the sauna and close the roof by wrapping the sauna from the outside with the wooden spatulas.

After drying, glue a green chenille wire as a fir garland to the sauna and to the doghouse. Then attach the miniature fairy lights to them. For the final touch, stick a few golden stars on the windows and the door.