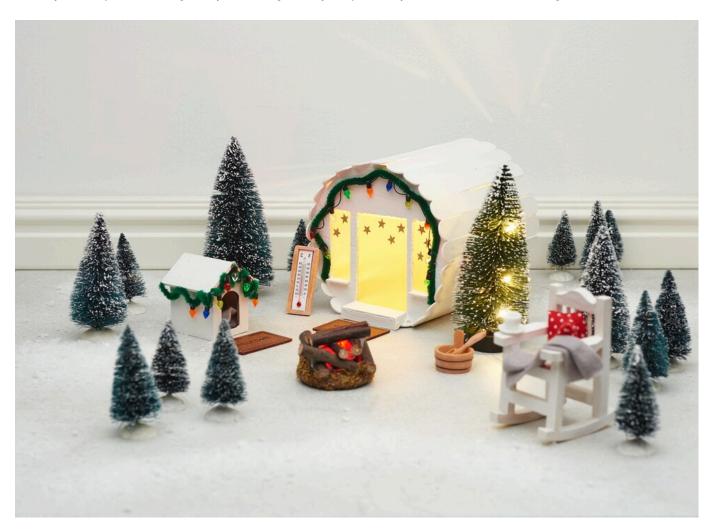

# Miniaturwelt Saunalandschaft

**Instructions No. 2885** 

Difficulty: Advanced

Working time: 10 Hours

Welcome to the miniature winter world! Discover how to make a magical miniature sauna. From preparation to cosy atmosphere, we'll guide you through every step. Grab your craft materials and get started!

#### **Construction of the miniature sauna**

Cut out the lamp foil and stick it behind the windows and the door of the sauna from the inside. This gives your miniature an authentic shine. Glue together four wooden spatulas for the floor of the barrel sauna. Cut two pieces about 6 cm long from one spatula and glue them across the four spatulas to join them together

Before you attach the "roof", attach the Micro LED light chain inside the sauna. In our example, we cut 5 lights to create a pleasant illumination. Glue the battery compartment to the back of the sauna and close the roof by wrapping the sauna from the outside with the wooden spatulas.

#### **Design of the details**

Now build a small staircase and window sills for your miniature. These can also be cut out of the spatulas, painted and glued together. These details will make your project even more realistic. When everything is dry, paint all the parts, including the rocking chair and the doghouse, with white craft paint.

After drying, glue a green chenille wire as a fir garland to the sauna and to the doghouse. Then attach the miniature fairy lights to them. For the final touch, stick a few golden stars on the windows and the door.

# **Cosy atmosphere - the finishing touch**

Cut out two rectangles from the felt. Place one rectangle in the doghouse and the other rectangle folded slightly on the armrest of the chair to simulate a cosy woollen blanket. Now carefully glue the red miniature cushions and the cup onto the chair to create a cosy atmosphere.

Build your miniature world and put up the fir trees as you like. Finally, sprinkle some organic snow over your miniatures to complete the winter charm.

Viel Spaß beim Basteln deiner eigenen Miniatur-Winterwelt!