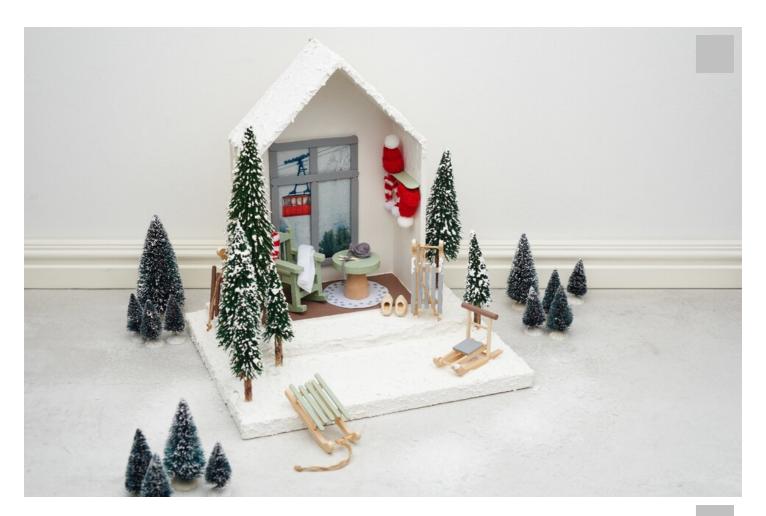

## Miniature World Ski Holiday

## Instructions No. 2887

Difficulty: Beginner

Working time: 5 Hours

Create your own miniature ski holiday dream. In this step-by-step guide, we'll show you how to create an enchanting miniature world that captures the magic and joy of a ski holiday.