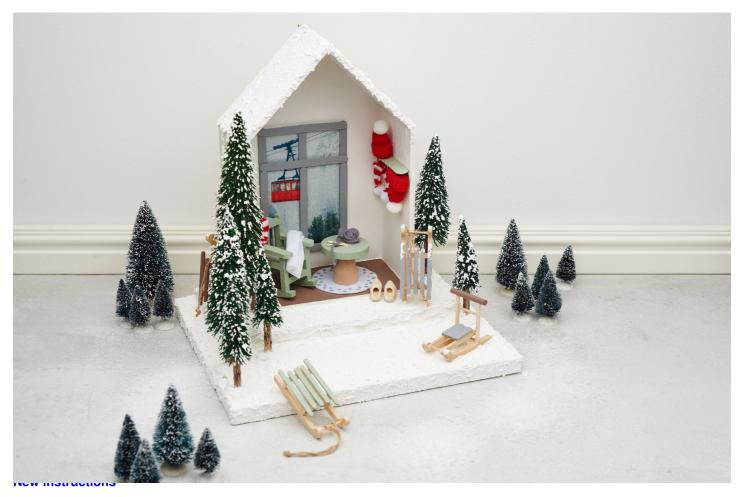

## Miniature World Ski Holiday

## Instructions No. 2887

Difficulty: Beginner

Working time: 5 Hours

Create your own miniature ski holiday dream. In this step-by-step guide, we'll show you how to create an enchanting miniature world that captures the magic and joy of a ski holiday.