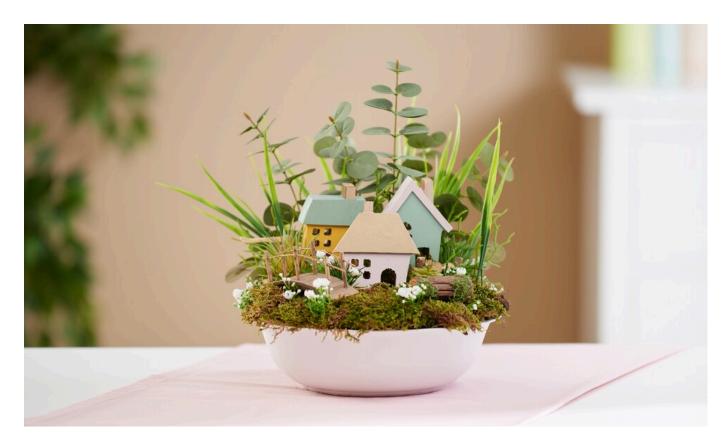

# Miniature landscape with houses

## How to design the miniature landscape

#### Flower arrangement foam

Start by filling the zinc bowl with flower arrangement foam and cover it generously with sheet moss.

Flower arrangement foam is a firm, porous material that serves as more than just a filling. Flowers and leaves can be easily inserted and remain securely stuck in the filling.

#### **Houses and accessories**

Paint the small houses with craft paints according to your personal taste. Then use some hot glue to attach the painted houses securely to the moss.

Use your hot glue gun to attach other miniature accessories, for example from the "Landscape" nativity accessories, to the moss.

### Flowers and grasses

Flowers and grasses give your decoration a floral accent. Cut the artificial flowers to the desired length. Use a side cutter for this. Then arrange them in the flower arrangement foam of the zinc bowl.