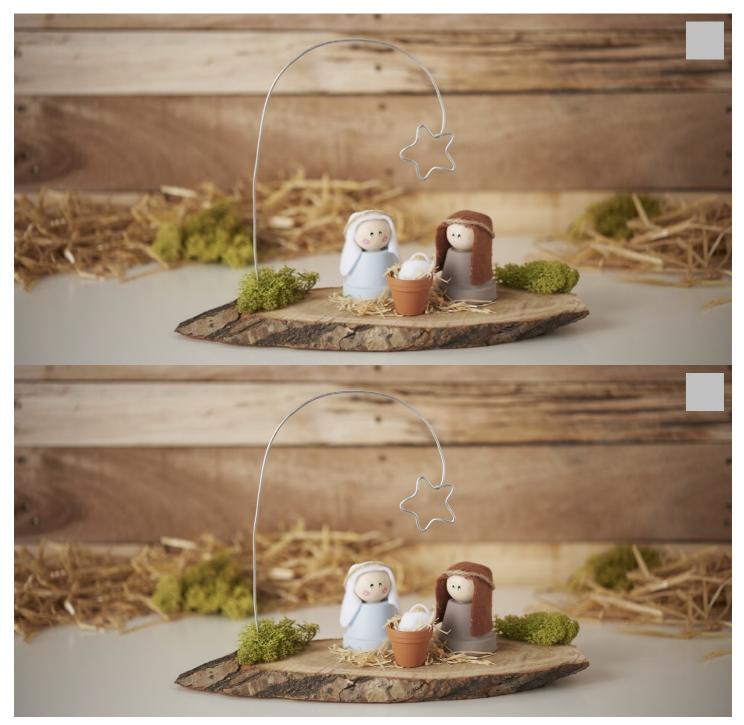

## Mini terracotta crib

## Instructions No. 3146

Difficulty: Beginner

Working time: 2 Hours 30 Minutes

Find out here how you can create a cute miniature nativity scene from small <u>clay pots</u> and a few other craft materials. With its natural look, the small nativity scene is a perfect Christmas decoration and looks very harmonious in any home. Have fun making your own!