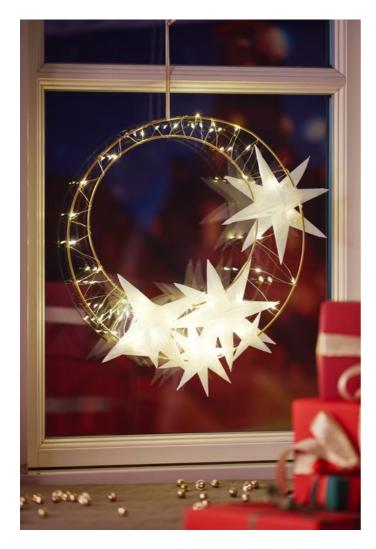

## Metal ring with paper stars

Instructions No. 2574 Solution: Difficulty: Beginner O Working time: 4 Hours

This impressive light decoration is the perfect highlight for the winter and Christmas season. Through the light chain, the stars folded from transparent paper shine beautifully and conjure up a great light. Learn how to recreate the metal ring with paper stars in these instructions.

## Impressive light decoration with stars

Tie the two metal rings together with copper wire and then attach the LED light chain to the rings.

You can fix the battery compartment to the metal ring with a little hot glue.

You need two halves per star.

Tip: To make smaller stars, simply cut the square of the folded sheets smaller.

Glue one half of the star onto the metal rings with hot glue and leave to dry.