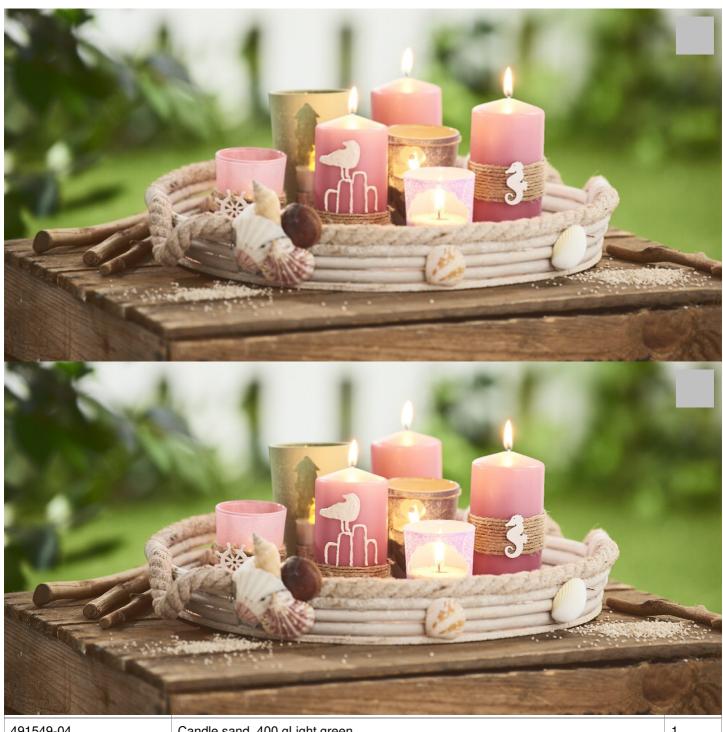

## Maritimes Tablett gestalten

## Instructions No. 1891

Difficulty: Beginner

Working time: 1 hour

This maritime designed tray invites you to dream - of Sand under your feet, warm sunbeams on your face and the sound of the Skin sea in your ears. A great decoration for all those who long to return to the sea.