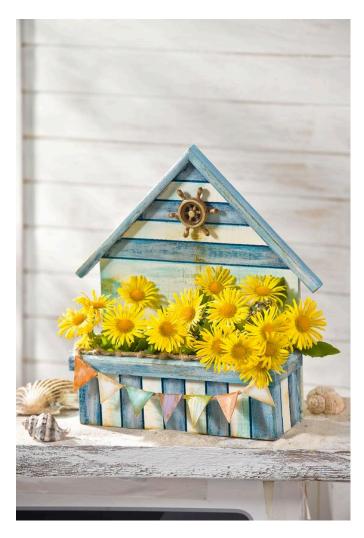

## Maritimer Blumenkasten

**Instructions No. 359** 

Difficulty: Advanced

Just a little colour - and the **flower box** shines **in a maritime look.** You can achieve the special look with a very simple wiping technique.

## It's that simple

The wooden **planter box** is painted with Handicraft paint or - optimal for outside - with outdoor paint

At the beginning, prime all surfaces ivory-coloured (Outdoor Color: antique white) and paint the roof, parapet and every second strip with Azure Blue (Outdoor Color: Antique Blue). After drying, wipe the blue paint with a damp sponge over the light areas, over the blue areas the light colour and also use a mixture of both colours. To achieve the desired wiping effect, rub the paint repeatedly with a paper towel.

Then draw azure-blue contours and stroke the edges and surfaces of the planter box with the stamp pad

For the pennants, cut small triangles from Foam sheets and wipe Handicraft paint over them. Then glue with hot glue on Jute yarn and the finished Chain in front of the balcony

Finally glue knotted Jute yarn on the parapet, decorate the plant box with a steering wheel or a similar maritime accessory (hot glue).

Important: In order to be able to plant a wooden box, first lay it out with a plastic bag. This way the moisture in the box is preserved and the wood of the planter box is protected at the same time.